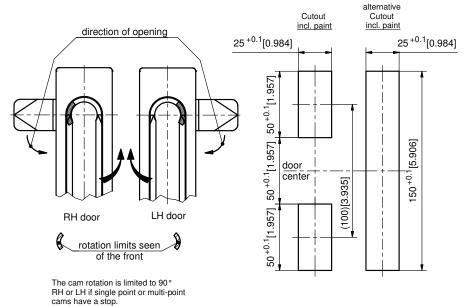

## 2-085SL Swinghandle RS PrC SNAP-LINE

Tool-less installation, Key actuation, Round rods

- · Uses 3-point cam and round rods
- · Low profile design
- Pre-assembled swinghandle (single or 3-point cam) can be inserted into cutout and with simple push secured in panel
- Limiting stop at 90° prevents the cam from being over rotated
- RH and LH application

## Material:

· Swinghandle: Zinc Die, Black

· Dish: PA6, black

· Rotating dish and bottom: Zinc Die

 Snap-wedges: Sintered Metal, Geomet

Clamping pin: Stainless SteelCylinder cam: PA6, black

• O-Ring: PTFE

For tailored rods on product system 1-180 the length L-in case of symmetrical doors (as drawn) is:  $L = \frac{\text{upper rod}}{2[0.079]} - 30 \text{mm} [1.181] \qquad L = \frac{\text{clearance-12mm} [0.472]}{2[0.079]} + 30 \text{mm} [1.181]$  For tailored rods on product system 1-180 the length L-in case of rod control at the door center is:  $L = \frac{\text{clearance-12mm} [0.472]}{2[0.079]}$ 