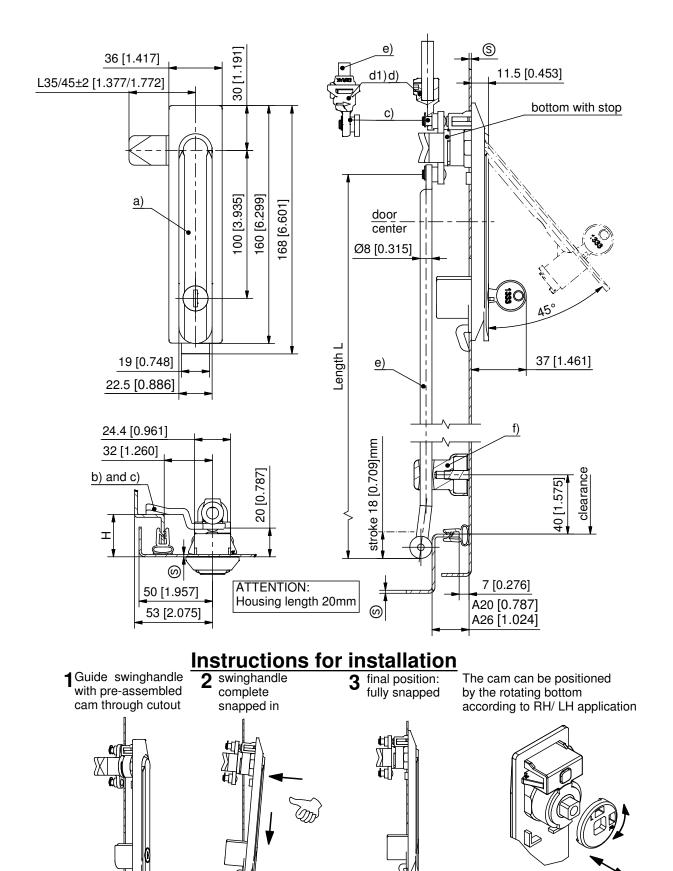

a) Swinghandle

- Uses round cylinder DIRAK 1333 with stainless steel dustcap
- Dimensions of cutout PrC see Product System 3-010
- Screw-on see Product System 2-077
- Other zinc die see Product System 2-077SL

## Material:

· Swinghandle: Zinc Die, Black

· Dish: PA6, black

· Rotating dish and bottom: Zinc Die

 Snap-wedges: Sintered Metal, Geomet

Clamping pin: Stainless SteelCylinder cam: PA6, black

• O-Ring: PTFE

For tailored rods on product system 1-180 the length L-in case of symmetrical doors (as drawn) is:  $L = \frac{\text{upper rod}}{2[0.079]} - 30 \text{mm} [1.181] \qquad L = \frac{\text{clearance-12mm} [0.472]}{2[0.079]} + 30 \text{mm} [1.181]$  For tailored rods on product system 1-180 the length L-in case of rod control at the door center is:  $L = \frac{\text{clearance-12mm} [0.472]}{2[0.079]}$ 

| Installation can be done with cam attached                             | 1.2 - 1.7 | 407-9606.00-00015 |                     |
|------------------------------------------------------------------------|-----------|-------------------|---------------------|
| Installation can not be done with cam attached                         | 1.7 - 2.2 | 407-9606.00-00020 |                     |
|                                                                        |           |                   |                     |
| Other ③-dimensions on request                                          |           |                   |                     |
| Cams                                                                   |           |                   | 01.42,01.100,01.102 |
| c) 3-point cam adapter with stop (incl. 2 c-clips and screw M6x10)     |           | 200-9596          | 03.43               |
| c1) 4-point cam adapter with stop, with eye (incl. 2 c-clips and screw |           | 200-9595          | 03.43               |
| M6x10)                                                                 |           |                   | 00.50               |
| d) Adapter for round rods                                              |           |                   | 03.50               |
| d1) Adapter for round rods                                             |           |                   | 03.49               |
| e) Round rods                                                          |           |                   | 03.46, 03.47        |
| f) Rod guide for round rods                                            |           |                   | 03.52, 03.53, 03.51 |
| Tool for uninstallation                                                |           | 292-0306.80-02530 | 10.17               |