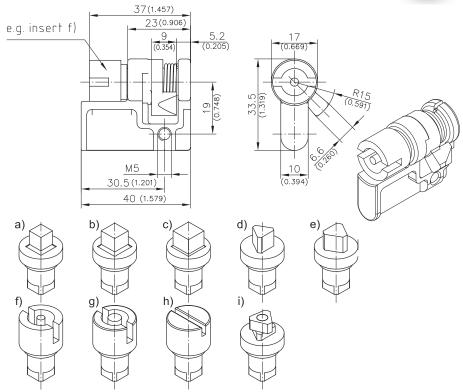

## **Product Notes:**

- Profile cylinder with insert for swinghandles - see Product System 7-060 and 7-066
- Length 40mm (1.575)
- · Spring loaded clip-in cam
- Option "i" Increased security due to free rotating 8mm triangular on top of insert which can only be opened with the suitable triangular key
- Zinc die see Product System 2-140

## Material:

 Housing, cam and insert: Stainless Steel AISI 316

| Profile cylinder with insert                                     | Part No.  | See Page |
|------------------------------------------------------------------|-----------|----------|
| a) Square 6mm                                                    | 211-9226  |          |
| b) Square 7mm                                                    | 211-9227  |          |
| c) Square 8mm                                                    | 211-9228  |          |
| d) Triangular 7mm                                                | 211-9229  |          |
| e) Triangular 8mm                                                | 211-9230  |          |
| f) Double bit 3mm pin                                            | 211-9231  |          |
| g) Double bit 5mm pin                                            | 211-9232  |          |
| h) Slotted 2x4mm deep                                            | 211-9233  |          |
| i) Security insert with free rotating 8mm triangular front part. | 211-9242* |          |
|                                                                  |           |          |
| Key for insert                                                   |           | 10.18    |
|                                                                  |           |          |
| Other profile cylinders                                          |           | 02.65    |
|                                                                  |           |          |