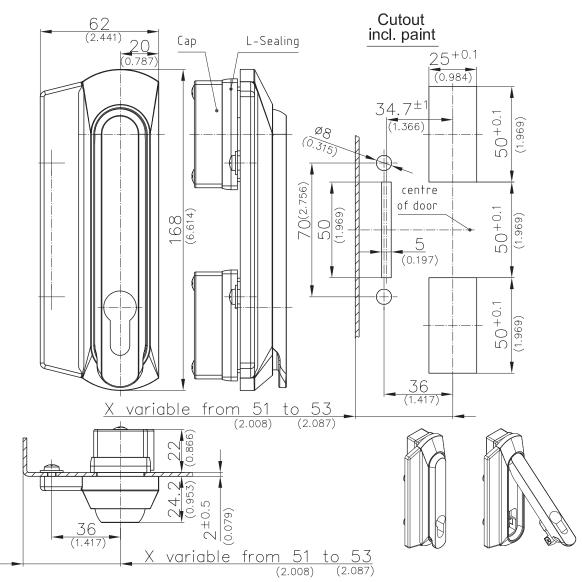

## **Product Notes:**

- Uses flat rods
- Swinghandle system OFFSET-DUO-3 for narrow frame width control rod latch systems - see Product System 3-311
- Swinghandle controls the rod slider which is installed on the exterior of door
- Outside the sealed area, this slider controls the latching rod-system.
- This accommodates frame widths of only 30mm
- The symmetrical rods allow multipoint latching - see Product System 3-311
- Water and dust tight according to IP65, DIN EN 60529

Material:

- · Swinghandle and dish: PA, Black
- Cap sealing: NBR
- · Locking slider: Steel, Zinc Plated
- Swinghandle pinion: Zinc Die

| Version                             | Part No. | See Page |
|-------------------------------------|----------|----------|
| a) Swinghandle System RH (as drawn) | 307-9003 |          |
| a1) Swinghandle System LH           | 307-9004 |          |
| b) Rods and Accessories             |          | 03.60    |