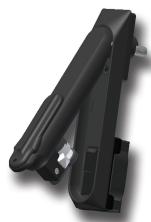

## 2-091 Swinghandle RS PrC

Key or tool actuation, IP65, Cutout C, Round rods

## Material:

- Dish and handle: Zinc Die, Black
- · Bearing plate: Zinc Die, Untreated
- Cover: Zinc Die, Black
- · Shaft: Brass, Untreated
- · Cap: PA6 30GF Black
- · Wave washer: Spring Steel
- · Tapping screws: Steel, Zinc Plated
- · Countersunk screw: Stainless Steel
- Cap sealing and O-rings: NBR