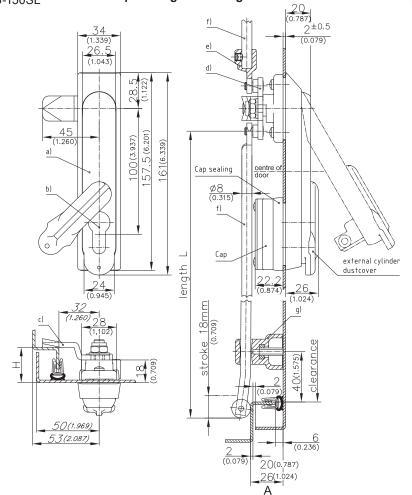

## **Product Notes:**

- · Uses 3-point cams and round rods
- · Opening rotation is 90°
- Uses profile cylinders 40mm with 45° locking cam
- · Water and dust tight according to IP65, DIN EN 60529
- · RH and LH application
- · Dimensions of cutout PrC see Product System 3-010
- · Other swinghandle versions available - see Product System 2-090 (PA/Zinc Die)
- Other round rod see Product System 2-090, 2-090SL and 7-065
- Tool-less installation see Product System 2-090SL and 3-150SL

- Flat rod version see Product System 3-150, 3-150SL, 3-151 and 7-060
- · Stainless steel see Product System 7-060 and 7-065

## Material:

- Dish and handle: Zinc Die, Black
- · Bearing plate: Zinc Die, Untreated
- Cover: Zinc Die, Black
- · Shaft: Brass, Untreated
- · Cap: PA6 30GF Black
- · Wave washer: Spring Steel
- · Tapping screws: Steel, Zinc Plated
- · Countersunk screw: Stainless Steel
- Cap sealing and O-rings: NBR

|    |                                                                                                                    | Part No.    | See Page              |
|----|--------------------------------------------------------------------------------------------------------------------|-------------|-----------------------|
| a) | Swinghandle with cap and external dustcover for profile cylinder 40mm                                              | 107-9208    |                       |
| b) | Profile cylinder                                                                                                   |             | 02.65                 |
| c) | Cams                                                                                                               |             | 01.42, 01.101, 01.102 |
| d) | 3-point cams                                                                                                       |             | 01.101, 03.43         |
| e) | Adapter for round rods                                                                                             |             | 03.49, 03.50          |
| f) | Round rods                                                                                                         |             | 03.46, 03.47          |
| g) | Rod guide for bending A20                                                                                          | 200-3601.03 |                       |
|    | Rod guide for bending A26                                                                                          | 200-3602.03 |                       |
| h) | Sliding Cap                                                                                                        | 207-9702    | 02.62                 |
|    | The sliding cap can be used for profile cylinders from Product System 2-140 and also for raised profile cylinders. |             |                       |