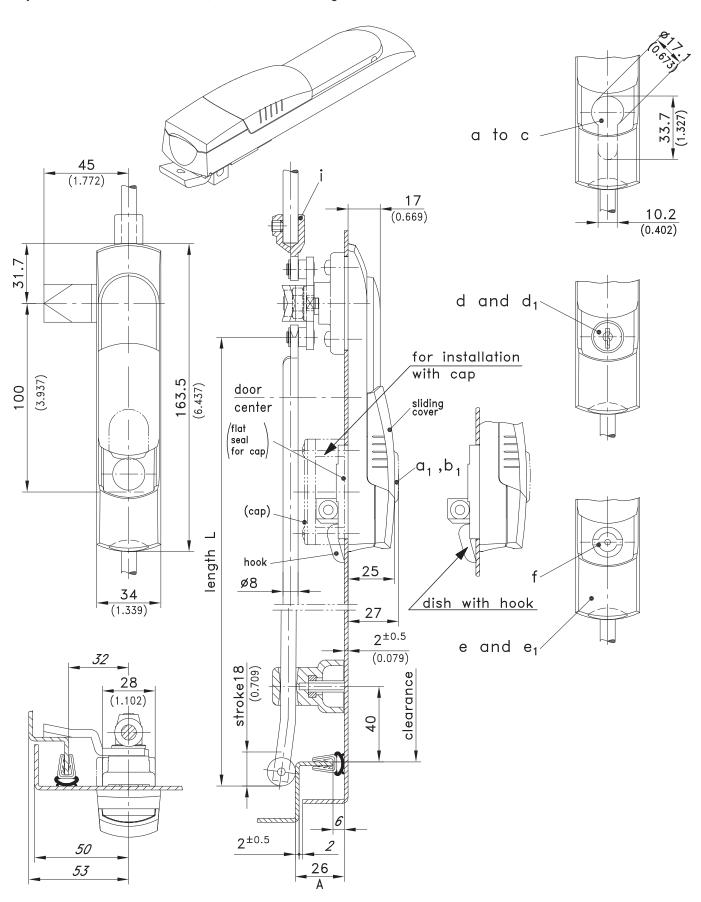

## **Product Notes:**

- · Uses round rods
- Uses DIN 18252/18254 40mm profile cylinders, key cylinders or inserts
- Sliding dustcover is standard
- RH and LH application
- Uses 1, 2 or 3-point latching systems
- For IP65 applications the lower part of the swinghandle is sealed with a cap. For non IP65 applications the lower part has a fastening hook
- · Dimensions of cutout PrC see Product System 3-010
- · Flat rod see Product System 3-155.02

## Material:

- · Swinghandle: PA, Black
- · Dish: PA, Black
- · Sliding cover: PA, Black
- · Grounding clip: Stainless Steel **AISI 304**

For tailored rods e.g. 201-9006-xxxx on product system 1-180 the length L-in case of symmetrical doors (as drawn) is:

$$L = \frac{\text{upper rod}}{2(0.079)} - 50 \text{mm} (1.969)$$

L= 
$$\frac{\text{lower rod}}{2(0.079)} + 50 \text{mm} (1.969)$$

For tailored rods e.g. 201-9006-xxxx on product system 1-180 the length L-in case of rod control at the door center is:

$$L= \frac{\text{clearance - } 12\text{mm} (0.472)}{2(0.079)}$$

| Swinghandle for profile cylinder 40mm long, up to 2.5mm protruding keybarrel part     | - Part No.              | See Page     |
|---------------------------------------------------------------------------------------|-------------------------|--------------|
| a) Installation with cap (IP65)                                                       | 107-9005                |              |
| Dish with hook (IP65 not possible)                                                    | 107-9007                |              |
| Swinghandle for profile cylinder 40mm long, with raised sliding cover for barrel part | up to 5mm protruding ke | <b>:</b> y-  |
| 1) Installation with cap (IP65)                                                       | 107-9006                |              |
| o1) Dish with hook (IP65 not possible)                                                | 107-9008                |              |
|                                                                                       |                         |              |
| e) Profile cylinder according DIN 18252                                               |                         | 02.65        |
| l) Swinghandle with fitted cylinder barrel                                            |                         |              |
| Installation with cap (IP65)                                                          |                         |              |
| Keyed alike DIRAK 1333*                                                               | 107-9018                |              |
| Keyed alike DIRAK DS200*                                                              | 507-9210                |              |
| Keyed different                                                                       | 107-9020                |              |
| 1) as d), but dish with hook (no IP65 rating)                                         |                         |              |
| Keyed alike DIRAK 1333*                                                               | 107-9021                |              |
| Keyed alike DIRAK DS200*                                                              | 507-9211                |              |
| Keyed different                                                                       | 107-9023                |              |
| ·                                                                                     |                         |              |
| Swinghandle for insert                                                                |                         |              |
| ) Installation with cap (IP65)                                                        | 107-9024                |              |
| 1) Dish with hook (IP65 not possible)                                                 | 107-9025                |              |
| Inserts must be ordered separately                                                    |                         | 02.63        |
| Locking stub is included in handle-assembly.                                          |                         |              |
| ) Assembling of inserts                                                               | 207-0016                |              |
| Accessories d) to g).                                                                 |                         | 02.44        |
| Cams for 1-point latching                                                             |                         | 01.101       |
| ) Grounding clip                                                                      | 208-1201.04             | 03.64        |
| * with stainless dust-shutter                                                         |                         |              |
| Adapter for round rods                                                                |                         | 03.49, 03.50 |
| Adapter for round rods                                                                | 40 04 0040 @inht        | 03.49, 03.   |