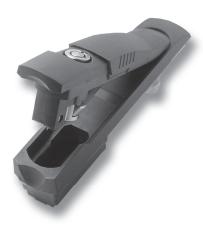

## 2-080.02 Swinghandle RS PrC

Key or tool actuation, IP65, Cutout B, Round rods, Soft design