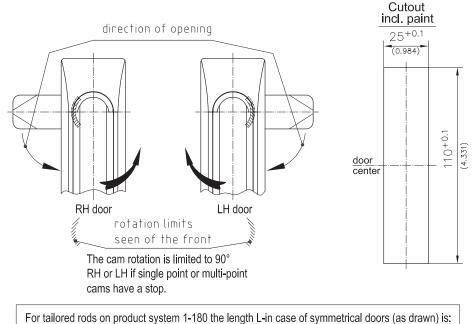

| For tailored rods on product system 1-roo the length L-in case of symmetrical doors (as drawn) is. |                                                                                   |  |  |  |
|----------------------------------------------------------------------------------------------------|-----------------------------------------------------------------------------------|--|--|--|
| upper rod                                                                                          | lower rod                                                                         |  |  |  |
| $L = \frac{\text{clearance - 12mm(0.472)}}{2(0.072)} - 30\text{mm}(1.181)$                         | $L = \frac{\text{clearance} - 12\text{mm}(0.472)}{2(2.272)} + 30\text{mm}(1.181)$ |  |  |  |
| 2(0.079)                                                                                           | 2(0.079)                                                                          |  |  |  |

For tailored rods on product system 1-180 the length L-in case of rod control at the door center is:

 $L = \frac{\text{clearance} - 12\text{mm}(0.472)}{2(0.072)}$ 

| 2(0.079) |  |
|----------|--|
|----------|--|