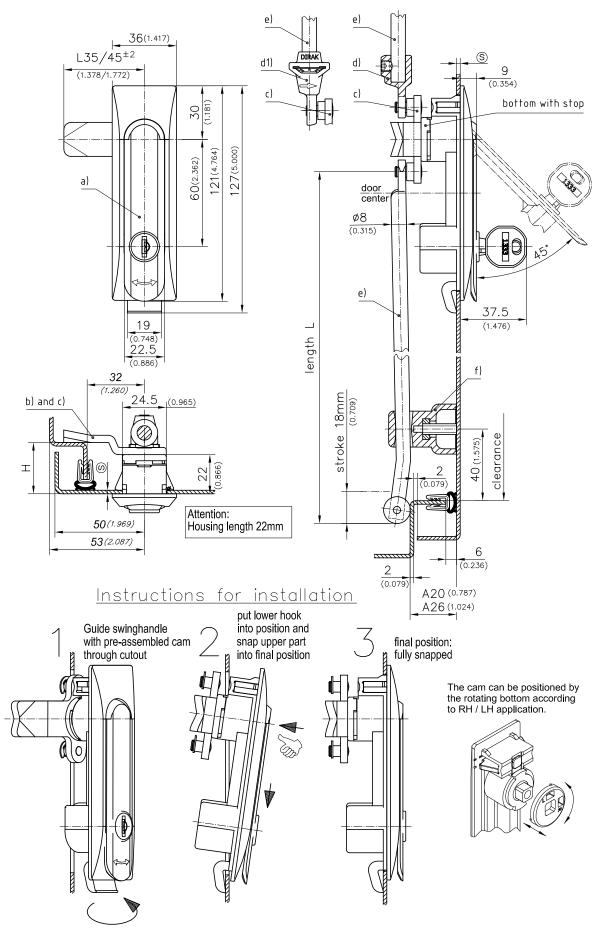

## Product Notes:

- Uses 3-point cam and round rods
- Low profile design
- Pre-assembled swinghandle (single or 3-point cam) can be inserted into cutout and with simple push secured in panel
- Limiting stop at 90° prevents the cam from being over rotated
- RH and LH application
- Uses round cylinder DIRAK 1333 with stainless steel dustcap. Key has synthetic coated grip
- NOTE: H-dimension of cam ≥10mm (0.394inch).
- IP65 see Product System 2-078SL

|                                                           | Clamping Range (S)  | Part No.          | See Page            |
|-----------------------------------------------------------|---------------------|-------------------|---------------------|
| a) Swinghandle                                            | 1.2 - 1.7           | 407-9603.00-00015 |                     |
|                                                           | 1.7 - 2.2           | 407-9603.00-00020 |                     |
|                                                           | 2.2 - 2.7           | 407-9603.00-00025 |                     |
| Other dimensions on request                               |                     |                   |                     |
| b) Cams                                                   |                     |                   | 01.42,01.100,01.102 |
| c) 3-point cam adapter with stop (incl. 2 c-clips a       | and screw M6x10)    | 200-9596          | 03.43               |
| c1) 4-point cam adapter with stop, with eye (incl. M6x10) | 2 c-clips and screw | 200-9595          | 03.43               |
| d) Adapter for round rods                                 |                     |                   | 03.50               |
| d1) Adapter for round rods                                |                     |                   | 03.49               |
| e) Round rods                                             |                     |                   | 03.46, 03.47        |
| f) Rod guide for round rods                               |                     |                   | 03.52, 03.53, 03.51 |
| Tool for uninstallation                                   |                     | 292-0306.80-02530 | 10.17               |
|                                                           |                     |                   |                     |