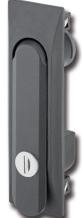

## 2-078SL Swinghandle RS 110 SNAP-LINE

Tool-less installation, Key actuation, IP65, Cutout 110, Round rods

## **Product Notes:**

- Uses 3-point cam and round rods
- · Low profile design
- Pre-assembled swinghandle (single or 3-point cam) can be inserted into cutout and with simple push secured in panel
- · Limiting stop at 90° prevents the cam from being over rotated
- RH and LH application
- · Water and dust tight according to IP65, DIN EN 60529
- Uses round cylinder DIRAK 1333 with stainless steel dustcap. Key has synthetic coated grip
- NOTE: H-dimension of cam ≥10mm (0.394inch)
- Alternate installation see Product System 2-079SL