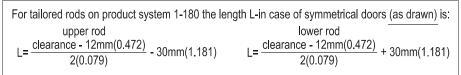

For tailored rods on product system 1-180 the length L-in case of rod control at the door center is:

$$L = \frac{\text{clearance - } 12\text{mm}(0.472)}{2(0.079)}$$

|                                                                               | Clamping Range (§) | Part No.          | See Page            |
|-------------------------------------------------------------------------------|--------------------|-------------------|---------------------|
| a) Swinghandle                                                                | 1.2 - 1.7          | 407-9602.00-00015 |                     |
|                                                                               | 1.7 - 2.2          | 407-9602.00-00020 |                     |
|                                                                               | 2.2 - 2.7          | 407-9602.00-00025 |                     |
| Other dimensions on request                                                   |                    |                   |                     |
| b) Cams                                                                       |                    |                   | 01.42,01.100,01.102 |
| c) 3-point cam adapter with stop (incl. 2 c-clips and screw M6x10)            |                    | 200-9596          | 03.43               |
| c1) 4-point cam adapter with stop, with eye (incl. 2 c-clips and screw M6x10) |                    | 200-9595          | 03.43               |
| d) Adapter for round rods                                                     |                    |                   | 03.50               |
| d1) Adapter for round rods                                                    |                    |                   | 03.49               |
| e) Round rods                                                                 |                    |                   | 03.46, 03.47        |
| f) Rod guide for round rods                                                   |                    |                   | 03.52, 03.53, 03.51 |
| Tool for uninstallation                                                       |                    | 292-0306.80-02530 | 10.17               |