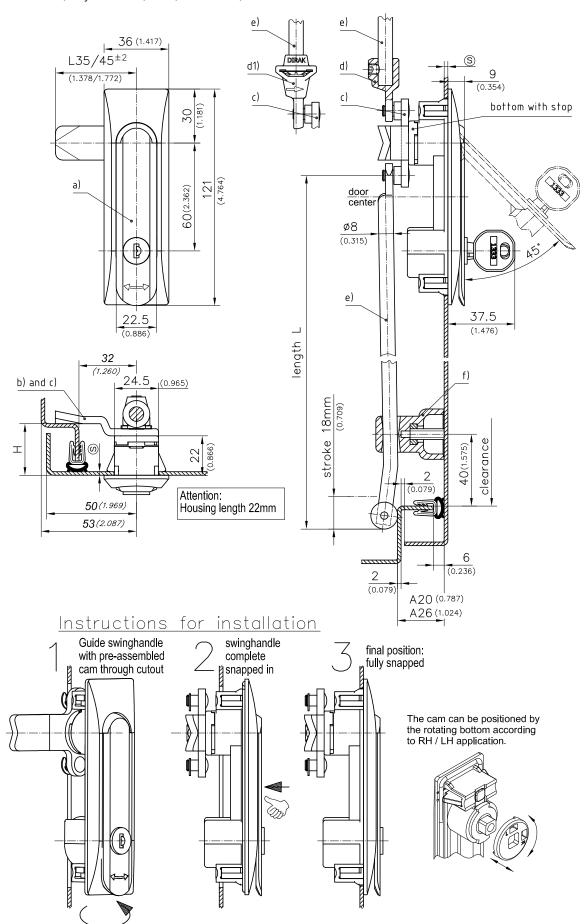

## 2-078SL Swinghandle RS 110 SNAP-LINE

Tool-less installation, Key actuation, IP65, Cutout 110, Round rods

## **Product Notes:**

- Uses 3-point cam and round rods
- · Low profile design
- Pre-assembled swinghandle (single or 3-point cam) can be inserted into cutout and with simple push secured in panel
- · Limiting stop at 90° prevents the cam from being over rotated
- RH and LH application
- · Water and dust tight according to IP65, DIN EN 60529
- Uses round cylinder DIRAK 1333 with stainless steel dustcap. Key has synthetic coated grip
- NOTE: H-dimension of cam ≥10mm (0.394inch)
- Alternate installation see Product System 2-079SL

## Material:

• Swinghandle: Zinc Die. Black

• Dish: PA6, Black

· Rotating dish and bottom: Zinc Die · Wings: Sintered Steel, Zinc Plated

• Spring: Spring Steel • O-Ring: NBR Perbunan • Seal: Polyurethane

· Serrated screw and cylinder cam: Steel, Zinc Plated

For tailored rods on product system 1-180 the length L-in case of rod control at the door center is:

$$L = \frac{\text{clearance - } 12\text{mm}(0.472)}{2(0.079)}$$

|                                                                               | Clamping Range (§) | Part No.          | See Page            |
|-------------------------------------------------------------------------------|--------------------|-------------------|---------------------|
| a) Swinghandle                                                                | 1.2 - 1.7          | 407-9602.00-00015 |                     |
|                                                                               | 1.7 - 2.2          | 407-9602.00-00020 |                     |
|                                                                               | 2.2 - 2.7          | 407-9602.00-00025 |                     |
| Other dimensions on request                                                   |                    |                   |                     |
| b) Cams                                                                       |                    |                   | 01.42,01.100,01.102 |
| c) 3-point cam adapter with stop (incl. 2 c-clips and screw M6x10)            |                    | 200-9596          | 03.43               |
| c1) 4-point cam adapter with stop, with eye (incl. 2 c-clips and screw M6x10) |                    | 200-9595          | 03.43               |
| d) Adapter for round rods                                                     |                    |                   | 03.50               |
| d1) Adapter for round rods                                                    |                    |                   | 03.49               |
| e) Round rods                                                                 |                    |                   | 03.46, 03.47        |
| f) Rod guide for round rods                                                   |                    |                   | 03.52, 03.53, 03.51 |
| Tool for uninstallation                                                       |                    | 292-0306.80-02530 | 10.17               |