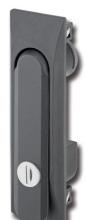

## 2-078SL Swinghandle RS 110 SNAP-LINE

Tool-less installation, Key actuation, IP65, Cutout 110, Round rods