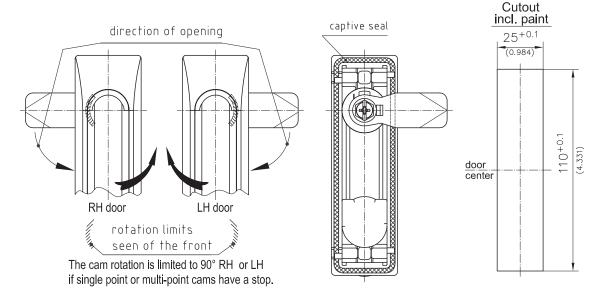

## **Product Notes:**

- Uses 3-point cam and round rods
- · Low profile design
- Pre-assembled swinghandle (single or 3-point cam) can be inserted into cutout and with simple push secured in panel
- · Limiting stop at 90° prevents the cam from being over rotated
- RH and LH application
- · Water and dust tight according to IP65, DIN EN 60529
- Uses round cylinder DIRAK 1333 with stainless steel dustcap. Key has synthetic coated grip
- NOTE: H-dimension of cam ≥10mm (0.394inch)
- Alternate installation see Product System 2-079SL

For tailored rods on product system 1-180 the length L-in case of rod control at the door center is:

$$L = \frac{\text{clearance - } 12\text{mm}(0.472)}{2(0.079)}$$

|                                                                               | Clamping Range (§) | Part No.          | See Page            |
|-------------------------------------------------------------------------------|--------------------|-------------------|---------------------|
| a) Swinghandle                                                                | 1.2 - 1.7          | 407-9602.00-00015 |                     |
|                                                                               | 1.7 - 2.2          | 407-9602.00-00020 |                     |
|                                                                               | 2.2 - 2.7          | 407-9602.00-00025 |                     |
| Other dimensions on request                                                   |                    |                   |                     |
| b) Cams                                                                       |                    |                   | 01.42,01.100,01.102 |
| c) 3-point cam adapter with stop (incl. 2 c-clips and screw M6x10)            |                    | 200-9596          | 03.43               |
| c1) 4-point cam adapter with stop, with eye (incl. 2 c-clips and screw M6x10) |                    | 200-9595          | 03.43               |
| d) Adapter for round rods                                                     |                    |                   | 03.50               |
| d1) Adapter for round rods                                                    |                    |                   | 03.49               |
| e) Round rods                                                                 |                    |                   | 03.46, 03.47        |
| f) Rod guide for round rods                                                   |                    |                   | 03.52, 03.53, 03.51 |
| Tool for uninstallation                                                       |                    | 292-0306.80-02530 | 10.17               |