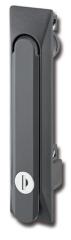

## 2-077SL Swinghandle RS PrC SNAP-LINE

Tool-less installation, Key actuation, IP65, Cutout C, Round rods

#### **Product Notes:**

- · Uses 3-point cam and round rods
- · Low profile design
- Pre-assembled swinghandle (single or 3-point cam) can be inserted into cutout and with simple push secured in panel
- Limiting stop at 90° prevents the cam from being over rotated
- · RH and LH application
- Water and dust tight according to IP65, DIN EN 60529
- Uses round cylinder DIRAK 1333 with stainless steel dustcap. Key has synthetic coated grip
- Dimensions of cutout PrC see Product System 3-010
- Screw-on see Product System 2-077