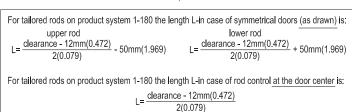

|                                                                    | Clamping Range (§ | Part No.          | See Page            |
|--------------------------------------------------------------------|-------------------|-------------------|---------------------|
| a) Swinghandle                                                     | 1.2 - 1.7         | 407-9601.00-00015 |                     |
|                                                                    | 1.7 - 2.2         | 407-9601.00-00020 |                     |
|                                                                    | 2.2 - 2.7         | 407-9601.00-00025 |                     |
| Other dimensions on request                                        |                   |                   |                     |
| b) Cams                                                            |                   |                   | 01.42,01.100,01.102 |
| c) 3-point cam adapter with stop (incl. 2 c-clips and screw M6x10) |                   | 200-9596          | 03.43               |
| c1) 4-point cam adapter with stop, with eye (incl. 2 M6x10)        | c-clips and screw | 200-9595          | 03.43               |
| d) Adapter for round rods                                          |                   |                   | 03.50               |
| d1) Adapter for round rods                                         |                   |                   | 03.49               |
| e) Round rods                                                      |                   |                   | 03.46, 03.47        |
| f) Rod guide for round rods                                        |                   |                   | 03.52, 03.53, 03.51 |
| Tool for uninstallation                                            |                   | 292-0306.80-02530 | 10.17               |