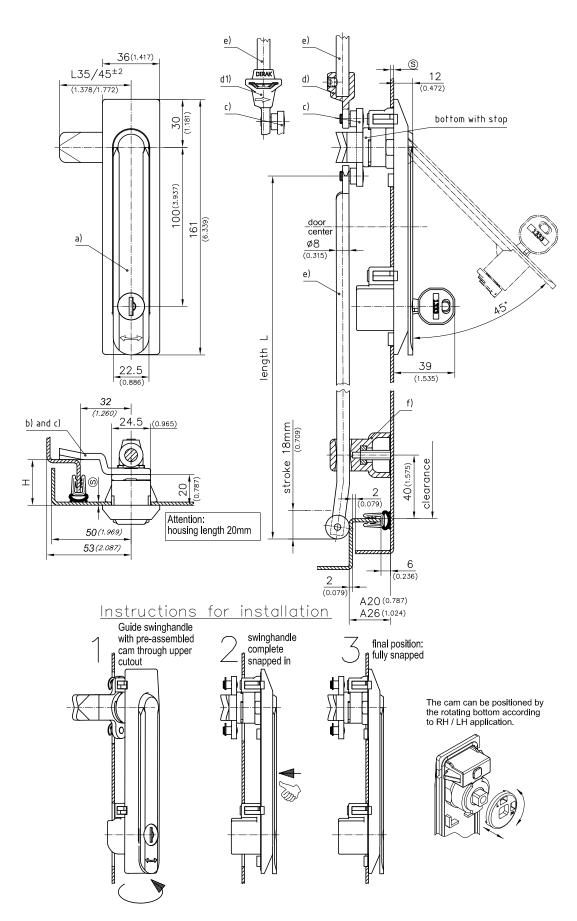

#### **Product Notes:**

- · Uses 3-point cam and round rods
- · Low profile design
- Pre-assembled swinghandle (single or 3-point cam) can be inserted into cutout and with simple push secured in panel
- Limiting stop at 90° prevents the cam from being over rotated
- · RH and LH application
- Water and dust tight according to IP65, DIN EN 60529
- Uses round cylinder DIRAK 1333 with stainless steel dustcap. Key has synthetic coated grip
- Dimensions of cutout PrC see Product System 3-010
- Screw-on see Product System 2-077

### Material:

- Swinghandle and dish: Zinc Die, Black
- Cam, rotating dish and bottom: Zinc Die, Untreated
- · Wings: Sintered Steel, Zinc Plated
- O-Ring: NBR Perbunan
- · Seal: Polyurethane
- · Serrated screw: Steel, Zinc Plated

|                                                                    | Clamping Range (§ | Part No.          | See Page            |
|--------------------------------------------------------------------|-------------------|-------------------|---------------------|
| a) Swinghandle                                                     | 1.2 - 1.7         | 407-9601.00-00015 |                     |
|                                                                    | 1.7 - 2.2         | 407-9601.00-00020 |                     |
|                                                                    | 2.2 - 2.7         | 407-9601.00-00025 |                     |
| Other dimensions on request                                        |                   |                   |                     |
| b) Cams                                                            |                   |                   | 01.42,01.100,01.102 |
| c) 3-point cam adapter with stop (incl. 2 c-clips and screw M6x10) |                   | 200-9596          | 03.43               |
| c1) 4-point cam adapter with stop, with eye (incl. 2 M6x10)        | c-clips and screw | 200-9595          | 03.43               |
| d) Adapter for round rods                                          |                   |                   | 03.50               |
| d1) Adapter for round rods                                         |                   |                   | 03.49               |
| e) Round rods                                                      |                   |                   | 03.46, 03.47        |
| f) Rod guide for round rods                                        |                   |                   | 03.52, 03.53, 03.51 |
| Tool for uninstallation                                            |                   | 292-0306.80-02530 | 10.17               |