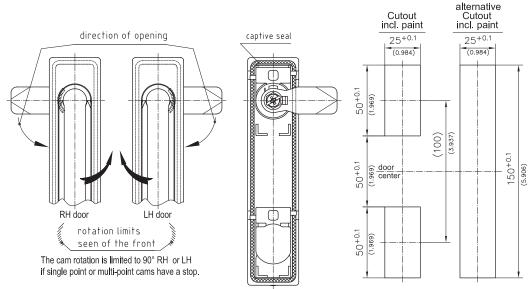

#### **Product Notes:**

- · Uses 3-point cam and round rods
- · Low profile design
- Pre-assembled swinghandle (single or 3-point cam) can be inserted into cutout and with simple push secured in panel
- Limiting stop at 90° prevents the cam from being over rotated
- · RH and LH application
- Water and dust tight according to IP65, DIN EN 60529
- Uses round cylinder DIRAK 1333 with stainless steel dustcap. Key has synthetic coated grip
- Dimensions of cutout PrC see Product System 3-010
- Screw-on see Product System 2-077

|                                                                    | Clamping Range (§ | Part No.          | See Page            |
|--------------------------------------------------------------------|-------------------|-------------------|---------------------|
| a) Swinghandle                                                     | 1.2 - 1.7         | 407-9601.00-00015 |                     |
|                                                                    | 1.7 - 2.2         | 407-9601.00-00020 |                     |
|                                                                    | 2.2 - 2.7         | 407-9601.00-00025 |                     |
| Other dimensions on request                                        |                   |                   |                     |
| b) Cams                                                            |                   |                   | 01.42,01.100,01.102 |
| c) 3-point cam adapter with stop (incl. 2 c-clips and screw M6x10) |                   | 200-9596          | 03.43               |
| c1) 4-point cam adapter with stop, with eye (incl. 2 M6x10)        | c-clips and screw | 200-9595          | 03.43               |
| d) Adapter for round rods                                          |                   |                   | 03.50               |
| d1) Adapter for round rods                                         |                   |                   | 03.49               |
| e) Round rods                                                      |                   |                   | 03.46, 03.47        |
| f) Rod guide for round rods                                        |                   |                   | 03.52, 03.53, 03.51 |
| Tool for uninstallation                                            |                   | 292-0306.80-02530 | 10.17               |