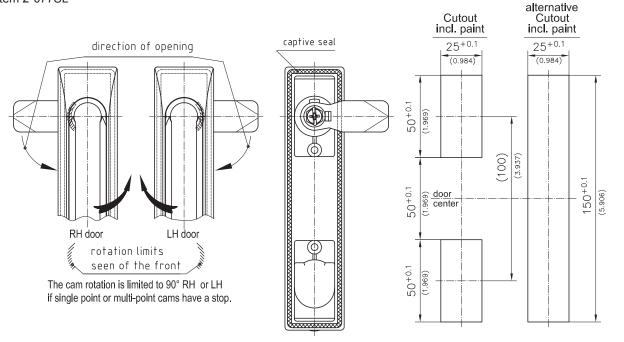

## **Product Notes:**

- · Uses 3-point cam and round rods
- Low profile design
- Pre-assembled swinghandle (single or 3-point cam) can be inserted into cutout and secured with screws on panels up to 3mm
- Limiting stop at 90° prevents the cam from being over rotated
- RH and LH application
- Water and dust tight according to IP65, DIN EN 60529
- Uses round cylinder DIRAK 1333 with stainless steel dustcap. Key has synthetic coated grip
- Dimensions of cutout PrC see Product System 3-010
- NOTE: H-dimension of cam ≥16mm (0.630inch).
- Tool-less installation see Product System 2-077SL