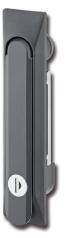

## 2-077 Swinghandle RS PrC

Key actuation, IP65, Cutout C, Round rods, Low profile

## **Product Notes:**

- · Uses 3-point cam and round rods
- Low profile design
- Pre-assembled swinghandle (single or 3-point cam) can be inserted into cutout and secured with screws on panels up to 3mm
- Limiting stop at 90° prevents the cam from being over rotated
- RH and LH application
- Water and dust tight according to IP65, DIN EN 60529
- Uses round cylinder DIRAK 1333 with stainless steel dustcap. Key has synthetic coated grip
- Dimensions of cutout PrC see Product System 3-010
- NOTE: H-dimension of cam ≥16mm (0.630inch).
- Tool-less installation see Product System 2-077SL