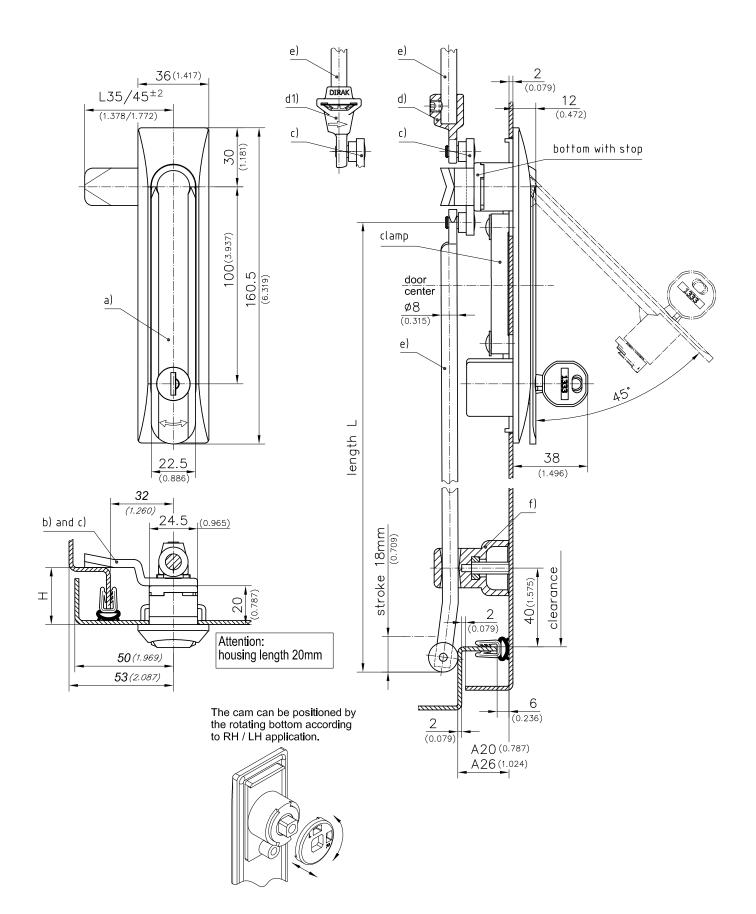

- Swinghandle, shaft and bottom: Zinc Die, Black
- Door dish: PA6, Black
- Cam: Zinc Die, Untreated
- O-Ring: NBR Perbunan
- Seal: Polyurethane
- Screws and clamp: Steel, Zinc Plated

| For tailored rods on product system 1-180 the le<br>upper rod<br>L= <u>clearance - 12mm(0.472)</u> - 50mm(1.969)                                                            | ngth L-in case of symmetrical doors <u>(as drawn)</u> is:<br>lower rod<br>L= <u>clearance - 12mm(0.472)</u> + 50mm(1.969)<br>2(0.079) |  |
|-----------------------------------------------------------------------------------------------------------------------------------------------------------------------------|---------------------------------------------------------------------------------------------------------------------------------------|--|
| For tailored rods on product system 1-180 the length L-in case of rod control <u>at the door center</u> is:<br>$L = \frac{\text{clearance} - 12\text{mm}(0.472)}{2(0.079)}$ |                                                                                                                                       |  |

|                                                                               | Part No. | See Page              |
|-------------------------------------------------------------------------------|----------|-----------------------|
| a) Swinghandle                                                                | 407-9604 |                       |
| b) Cams                                                                       |          | 01.42, 01.101, 01.102 |
| c) 3-point cam adapter with stop (incl. 2 c-clips and screw M6x10)            | 200-9596 | 03.43                 |
| c1) 4-point cam adapter with stop, with eye (incl. 2 c-clips and screw M6x10) | 200-9595 | 03.43                 |
| d) Adapter for round rods                                                     |          | 03.50                 |
| d1)Adapter for round rods                                                     |          | 03.49                 |
| e) Round rods                                                                 |          | 03.46, 03.47          |
| f) Rod quide for round rods                                                   |          | 03.52. 03.53. 03.51   |