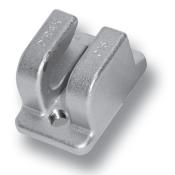

## 7-910 Dual Hook

Stainless Steel

## **Product Notes:**

- Dual Hook
- · Installed with M6 screws
- Water and dust tight according to IP65, DIN EN 60529
- PA see Product System 3-910 and 3-912
- Tool-less installation see Product System 3-910SL and 3-960SL

## Material:

• Dual Hook: Stainless Steel AISI 316, Surface Bead Blasted Finish

|                                                     | Part No.    | See Page |
|-----------------------------------------------------|-------------|----------|
| Dual hook with threaded M6                          | 208-1439.95 |          |
|                                                     |             |          |
| Flat external seal for IP65, one side self adhesive | 208-1803    |          |
|                                                     |             |          |
| Order separately:                                   |             |          |
| Screws M6                                           |             | 10.22    |