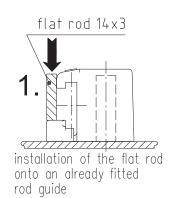

## **Product Notes:**

- · Rod Guide for flat rods
- · Quick installation by pushing onto a welded stud (M6 x 16mm - 20mm (0.630 - 0.787))The rod guide slides onto the threads until it locks securely in place.