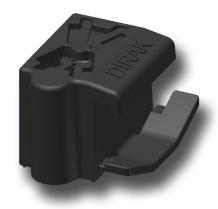

## 3-911SL Rod Guide FS SNAP-LINE

Tool-less installation, Flat rods

## **Product Notes:**

- · Rod Guide for flat rods
- · Quick installation by pushing onto a welded stud (M6 x 16mm - 20mm (0.630 - 0.787))The rod guide slides onto the threads until it locks securely in place.