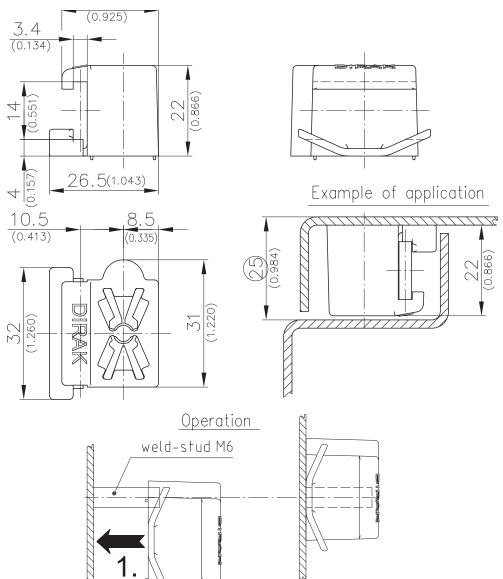

## **Product Notes:**

- · Rod Guide for flat rods
- · Quick installation by pushing onto a welded stud (M6 x 16mm - 20mm (0.630 - 0.787))The rod guide slides onto the threads until it locks securely in place.

Correct Installation is indicated by an audible "click"

- · Can be removed with or without flat rod system
- · Rod guide can be removed by unscrewing or by spreading the two clips with a screwdriver
- · Vibration resistant
- Visual inspection possible from above

## Material:

· Rod Guide: PA

final position

to their initial position and prevent the rod moving out

DIRAK Inc. Phone: 1.703.378.7637 Fax: 1.703.378.7638 www.dirak.com