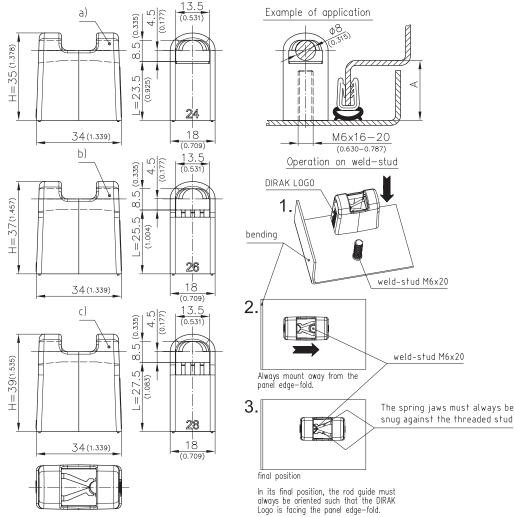

## **Product Notes:**

- Use with 8mm(0.315) round rods
- Quick installation by pushing onto a welded stud (M6 x 16mm - 20mm (0.630-0.787))
- The rod guide slides onto the threads until it locks securely in place. Correct Installation is indicated by an audible "click"
- In order to ensure appropriate application of force, the Rod Guide must be installed as shown in the figure below
- Visual inspection possible from above
- Rods can be installed on guide before attaching to welded stud. Rod guide can then be pushed onto the welded stud
- Rod guide can removed by unscrewing or by spreading the two clips with a screwdriver

## Material:

- · Rod guide: PA
- · Pull-off forces up on request.

|    | Rod Guide Bending | L<br>mm / inch | H<br>mm /inch | Part No.          |
|----|-------------------|----------------|---------------|-------------------|
| a) | A24               | 23.5 / 0.925   | 35 / 1.378    | 200-3616.54-00000 |
| b) | A26               | 25.5 / 1.004   | 37 / 1.457    | 200-3617.54-00000 |
| c) | A28               | 27.5 / 1.083   | 39 / 1.535    | 200-3618.54-00000 |