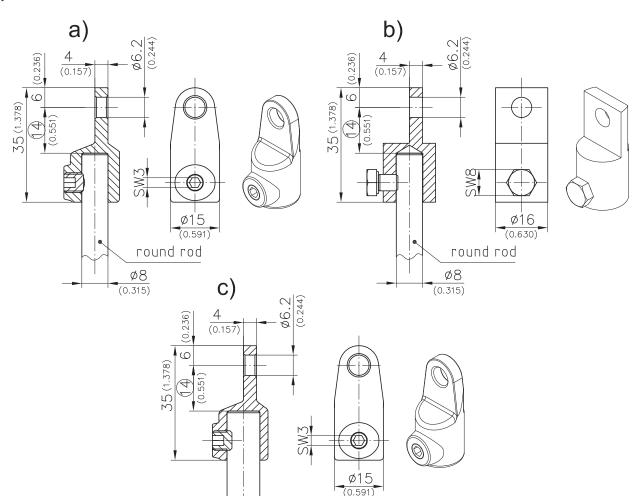

## NOTE: 14mm (0.551) difference in length when using adapter

 Tool-less installation - see Product System 1-181SL

## Material:

· Adapter: Zinc Die

· Setscrew: Stainless Steel

• Adapter: Stainless Steel AISI 303

• Hex screw: Stainless Steel

|                                 | Material        | Part No. | See Page |
|---------------------------------|-----------------|----------|----------|
| a) Adapter for round rods Ø8mm  | Zinc Die        | 200-9601 |          |
| b) Adapter for round rods Ø8mm  | Stainless Steel | 200-9603 |          |
| c) Adapter for round rods Ø10mm | Zinc Die        | 200-9604 |          |
| Adapter PA, clip-in             |                 |          | 03.49    |

round rod

Ø10 (0.394)