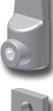

## 1-181.01 Adapter for Round Rods

Round rods, Screw-on

## **Product Notes:**

- Screw-on adapter for 2-point and 3-point cams
- Use with round rods (Ø8mm and Ø10mm)
- The round rod is tightened in the adapter with set screw
- The adapter is fastened to 2-point or 3-point cam with a c-clip
- Adapter advantages: Standard length round rods can be ordered without the eye Round rods can be shortened on request