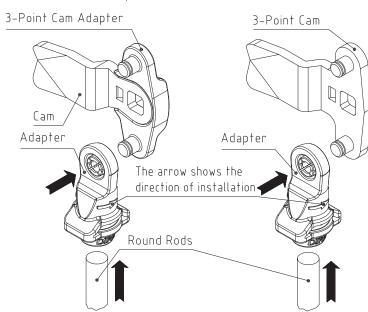

## **Product Notes:**

- · Use with 3-point cam
- · Rattle free
- Quick, tool-less installation on round rods (Ø8mm/0.315) with integrated one-way clamping ring. The clamping fingers spring onto the stud groove
- Adapter is not removeable
- This adapter should be used only with Quarter-Turns or Swinghandles that turn a maximum of 90 degrees
- Can be used with standard length round rods, without eyelets
  Cost-saving installation without the use of c-clips