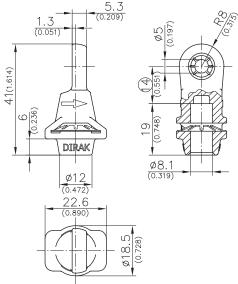

## **Product Notes:**

- · Use with 3-point cam
- · Rattle free
- Quick, tool-less installation on round rods (Ø8mm/0.315) with integrated one-way clamping ring. The clamping fingers spring onto the stud groove
- Adapter is not removeable
- This adapter should be used only with Quarter-Turns or Swinghandles that turn a maximum of 90 degrees
- Can be used with standard length round rods, without eyelets
  Cost-saving installation without the use of c-clips

## NOTE: 14mm (0.551) difference in length when using adapter

 Screw-on - see Product System 1-181.01

## Material:

- · Adapter: PA, Black
- · Clamping Ring: Spring Steel

|                                                | Part No. | See Page |
|------------------------------------------------|----------|----------|
| Adapter with clip-in installation              | 200-9621 |          |
| Adapter Zinc Die and stainless steel, screw-on |          | 03.50    |