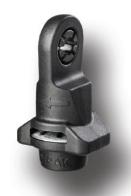

## 1-181SL Adapter PA for Round Rods SNAP-LINE

Tool-less installation, Round rods, 3-point cam

## **Product Notes:**

- · Use with 3-point cam
- · Rattle free
- Quick, tool-less installation on round rods (Ø8mm/0.315) with integrated one-way clamping ring. The clamping fingers spring onto the stud groove
- Adapter is not removeable
- This adapter should be used only with Quarter-Turns or Swinghandles that turn a maximum of 90 degrees
- Can be used with standard length round rods, without eyelets
  Cost-saving installation without the use of c-clips