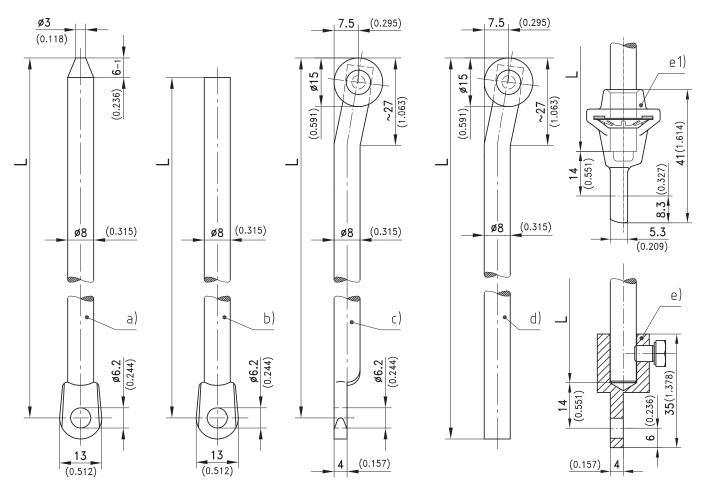

## 7-106 Round Rods

Stainless Steel

## **Product Notes:**

- Various version of round rods for customized lengths
- Minimum order quantity: 200 pieces
  To calculate red length, and Bradue
- To calculate rod length see Product System 7-105
- NOTE: Dimension L measured to top of roller
- Zinc die- see Product System 1-170
- Custom length see Product System 1-180

## Material:

 Round rods and rivet: Stainless Steel AISI 304

• Rollers: PA, Black

| Round Rod with and without eye          | Part No.            | See Page |
|-----------------------------------------|---------------------|----------|
| a) Round rod with eye and chamfered end | 201-0111.04-L in mm |          |
| b) Round rod with eye                   | 201-0112.04-L in mm |          |
| c) Round rod with eye and rollers       | 201-9026.00-L in mm |          |
| d) Round rod and rollers                | 201-9037.00-L in mm |          |
| e) Adapter for round rods               |                     | 03.50    |
| e1) Adapter for round rods              |                     | 03.49    |

Order example for round rod with eye and rollers, length L=840mm 201-9026.00-00840