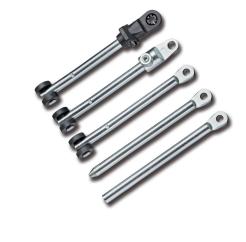

## Material:

 Round rods and rivet: Stainless Steel AISI 304

• Rollers: PA, Black

| Round Rod with and without eye          | Part No.            | See Page |
|-----------------------------------------|---------------------|----------|
| a) Round rod with eye and chamfered end | 201-0111.04-L in mm |          |
| b) Round rod with eye                   | 201-0112.04-L in mm |          |
| c) Round rod with eye and rollers       | 201-9026.00-L in mm |          |
| d) Round rod and rollers                | 201-9037.00-L in mm |          |
| e) Adapter for round rods               |                     | 03.50    |
| e1) Adapter for round rods              |                     | 03.49    |

Order example for round rod with eye and rollers, length L=840mm 201-9026.00-00840