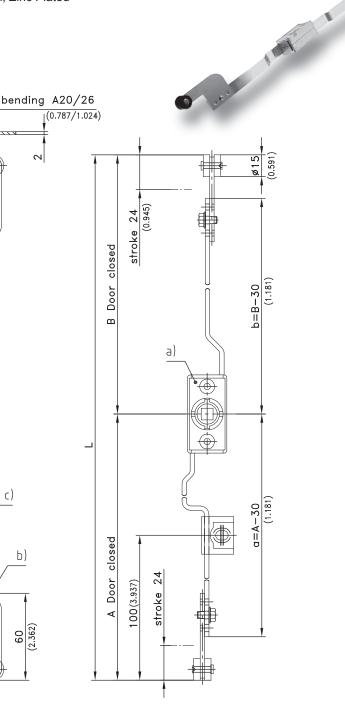

## 3-165 Rod Latch FS PrA, PrB and PrC

Cutout A, B, and C, Flat rods, Right angle terminal

## **Product Notes:**

- · Rod latch systems are pre-assembled and ready for installation
- Please indicate: Bending A and dimensons A and B (door closed). This system is installed on the inside of the sealed area
- RH and LH application
- · Can be applied for cutout version PrA, PrB and PrC
- · Minimal enclosure clearance for use with symmetrical door is 480mm (18.898)
- · Dimensions of the cutouts see Product System 3-010
- Additional accessories see Product System 3-100, 3-110, 3-130, 3-153, 3-162
- NOTE: Minimum Quantity 100 pcs.

(0.118)

· Rod latch: Zinc Die, Untreated, Steel, Zinc Plated

· Flat rod: Steel, Zinc Plated

|    | Version                                                                |                            | Part No.            | See Page |
|----|------------------------------------------------------------------------|----------------------------|---------------------|----------|
| a) | <ul> <li>Rod latch for Right angle terminal</li> </ul>                 |                            | 208-9715.00-L in mm |          |
|    | (minimum order-quantity: 100 pcs., price and delivery time on request) |                            |                     |          |
| b) | Right angle terminal                                                   | A20                        | 208-9902.00-00020   |          |
|    | Right angle terminal                                                   | A26                        | 208-9902.00-00026   |          |
|    | Right angle terminal                                                   | A16, A18, A22, A24 and A30 | on request          |          |
| C) | Rod guide                                                              |                            |                     | 03.64    |
|    | Note: Drawing is in door closed postion with hinges on LH side.        |                            |                     |          |