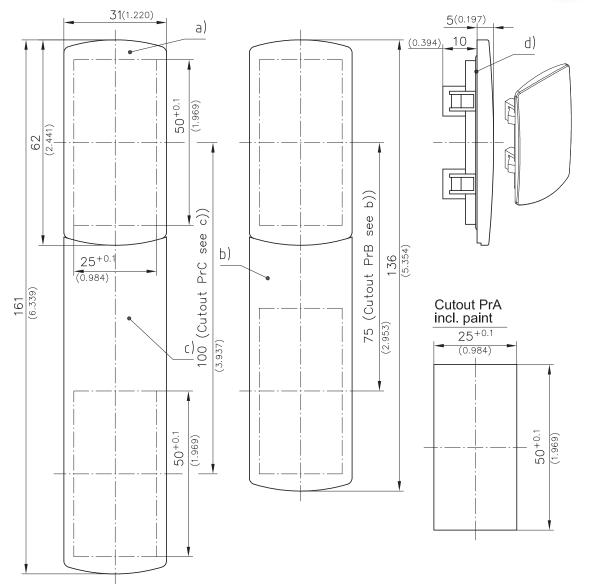

## 3-136SL Cutout-Cover PrA SNAP-LINE

Cutout A cover

## **Product Notes:**

- Cover for cutout PrA, PrB, and PrC
- Adding additional snap-in extensions can also be applied for cutouts PrA, PrB and PrC - see Product System 3-010
- IP65 with additional O-ring.
- For panel thicknesses from 1.5mm - 3mm

Material:

- Cutout-cover and escutcheon: PA,
- Black
- O-Rings: NBR, Black

|                                            | Part No.    |
|--------------------------------------------|-------------|
| a) Cover, for cutout PrA                   | 208-0526.52 |
| b) Add-on escutcheon short, for cutout PrB | 208-0523.03 |
| c) Add-on escutcheon long, for cutout PrC  | 208-0522.03 |
| d) O-Ring                                  | 208-1804    |