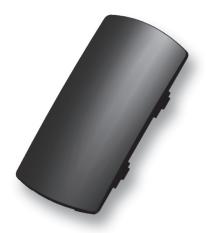

## 3-136SL Cutout-Cover PrA SNAP-LINE

Cutout A cover

Material:

- Cutout-cover and escutcheon: PA,
- Black
- O-Rings: NBR, Black

|                                            | Part No.    |
|--------------------------------------------|-------------|
| a) Cover, for cutout PrA                   | 208-0526.52 |
| b) Add-on escutcheon short, for cutout PrB | 208-0523.03 |
| c) Add-on escutcheon long, for cutout PrC  | 208-0522.03 |
| d) O-Ring                                  | 208-1804    |