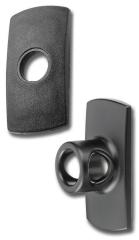

## **Product Notes:**

- Escutcheon for cutouts PrA, PrB and PrC (25mm x 50mm) - see Product System 3-010
- For Pr B and Pr C, escutcheon consists of two parts: short upper part and a lower clip-in cover extension

• Use with Rod Latch systems application - see Product System 2-070, 2-080.01, 3-070, 3-130, 3-132.01, 3-165 and 3-170 • Padlockable version available. Shackle diameter Ø10mm/0.394inch

## Material:

- Escutcheon and extensions: PA, Black
- Escutcheon for padlock: Zinc Die, Black
- Insert: Zinc Die, Chrome Plated
- Grounding clip: Stainless Steel AISI 304
- O-Ring: NBR, Black

| Version                                                                  | Part No.           | See Page |
|--------------------------------------------------------------------------|--------------------|----------|
| a) Escutcheon 2 screws and 1 O-Ring are included, cutout PrA             | 208-9305           |          |
| b) Escutcheon for padlock with 2 screws and 1 O-Ring are included, for C | utout PrA 208-9312 |          |
| c) Short extension, for cutout PrB                                       | 208-0522.03        |          |
| d) Long extension, for cutout PrC                                        | 208-0523.03        |          |
| Please order seperately:                                                 |                    |          |
| e) Insert                                                                |                    | 03.20    |
| f) Grounding clip                                                        | 208-1201.04        | 03.64    |
| g) O-Ring for extention                                                  | 209-4003           |          |
| Cover for cutout                                                         |                    | 03.28    |