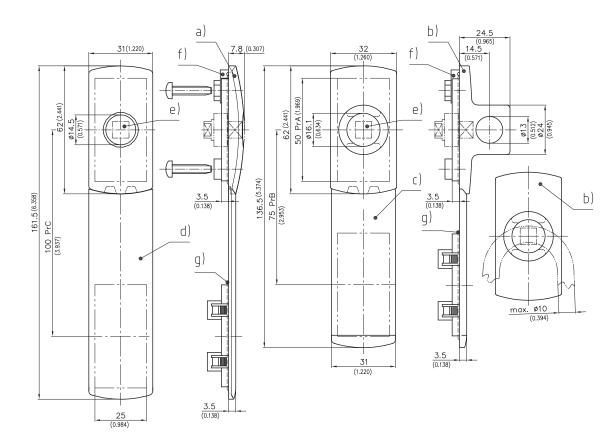

## 3-135 Add-on Escutcheon to PrA, PrB and PrC

Cutout A, B and C

## **Product Notes:**

- Escutcheon for cutouts PrA, PrB and PrC (25mm x 50mm) - see Product System 3-010
- For Pr B and Pr C, escutcheon consists of two parts: short upper part and a lower clip-in cover extension

The short upper part is installed into the upper cutout as shown on Product System 3-100 and fastened to the Rod Latch

The lower extension can then be slipped underneath the fitted upper part and can be clipped into the lower cutout

## Material:

- Escutcheon and extensions: PA, Black
- Escutcheon for padlock: Zinc Die, Black
- Insert: Zinc Die, Chrome Plated
- Grounding clip: Stainless Steel AISI 304
- O-Ring: NBR, Black

| Version                                                                  | Part No.           | See Page |
|--------------------------------------------------------------------------|--------------------|----------|
| a) Escutcheon 2 screws and 1 O-Ring are included, cutout PrA             | 208-9305           |          |
| b) Escutcheon for padlock with 2 screws and 1 O-Ring are included, for C | utout PrA 208-9312 |          |
| c) Short extension, for cutout PrB                                       | 208-0522.03        |          |
| d) Long extension, for cutout PrC                                        | 208-0523.03        |          |
| Please order seperately:                                                 |                    |          |
| e) Insert                                                                |                    | 03.20    |
| f) Grounding clip                                                        | 208-1201.04        | 03.64    |
| g) O-Ring for extention                                                  | 209-4003           |          |
| Cover for cutout                                                         |                    | 03.28    |