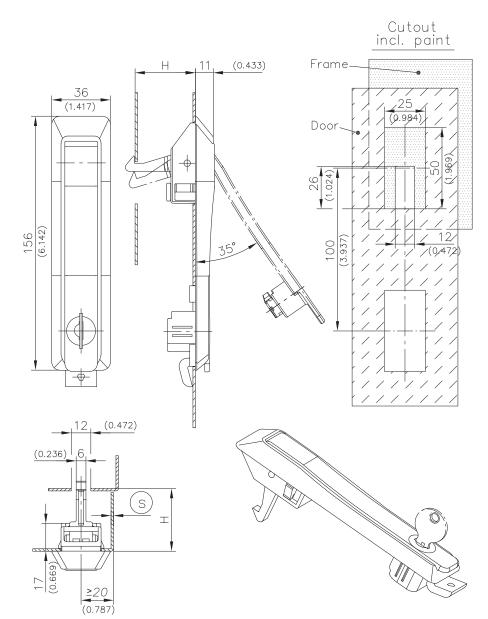

## 2-060SL Pullhandle with Slam-Hook PrC SNAP-LINE

Tool-less installation, Hand operable with or without key, Cutout C, Push to close

## **Product Notes:**

- To open unlock handle and pull handle up 35°
  To close - push handle into dish, lock and push door closed
- RH and LH application
- Non-locked handle has a detent in the door-dish
- Installation: Hook lower part into bottom of cutout, push top into the top of cutout

Material:

- Dish: PA, Black
- Handle: Zinc Die, Black
- Bolt/hook: Zinc Die, Untreated
- Wings: PA
- Pin: Steel, Zinc Plated
- Locking cylinder: PA

| Pullhandle, with slam                 | Clamping  | Н  | Keyed             | Keyed             | See Page |
|---------------------------------------|-----------|----|-------------------|-------------------|----------|
| hook                                  | Range (S) |    | Alike 1333        | Different         |          |
|                                       | 1.2 - 1.7 | 37 | 407-9402.00-37015 | 407-9401.00-37015 |          |
|                                       | 1.7 - 2.2 | 37 | 407-9402.00-37020 | 407-9401.00-37020 |          |
| Other H and (s) dimensions on request |           |    |                   |                   |          |
| Tool for uninstallation               |           |    | 292-0306.80-02530 | 292-0306.80-02530 | 10.17    |
| Tool for uninstallation               |           |    | 292-0301.15-00000 | 292-0301.15-00000 | 10.17    |