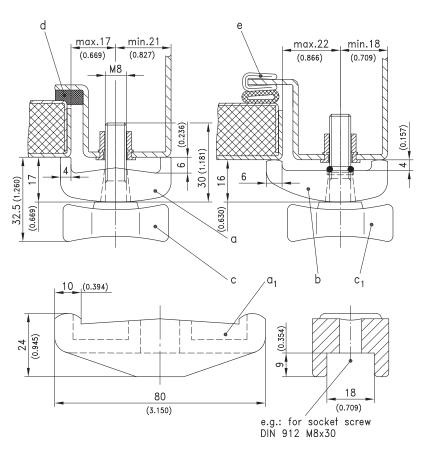

## **Product Notes:**

- · Large adjustment for machine doors
- Available O-ring for opening positioning of the bridge.
- Not for application with clamp a1).

## Material:

• Bridge clamp and tommy screw: PA, Black

| Version                                                             | Part No.    | See Page |
|---------------------------------------------------------------------|-------------|----------|
| a) Bridge symmetrical                                               | 214-0101.03 |          |
| a1) Bridge symmetric and reinforced for clamping two doors / panels | 214-0103.03 |          |
| b) Bridge asymmetrical                                              | 214-0102    |          |
| c) Tommy screw                                                      | 214-0201.03 |          |
| c1) Tommy screw with O-ring                                         | 214-9001    |          |
|                                                                     |             |          |
| d) Rectangular Profiles                                             |             | 05.21    |
| e) Groove Gasket                                                    | 209-0202    | 05.14    |