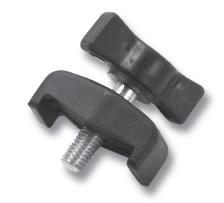

## 6-140 Bridge Clamp

## Material:

• Bridge clamp and tommy screw: PA, Black

| Version                                                             | Part No.    | See Page |
|---------------------------------------------------------------------|-------------|----------|
| a) Bridge symmetrical                                               | 214-0101.03 |          |
| a1) Bridge symmetric and reinforced for clamping two doors / panels | 214-0103.03 |          |
| b) Bridge asymmetrical                                              | 214-0102    |          |
| c) Tommy screw                                                      | 214-0201.03 |          |
| c1) Tommy screw with O-ring                                         | 214-9001    |          |
|                                                                     |             |          |
| d) Rectangular Profiles                                             |             | 05.21    |
| e) Groove Gasket                                                    | 209-0202    | 05.14    |