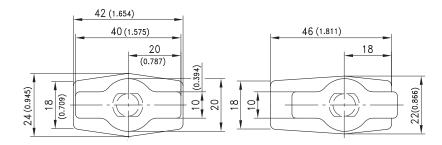

## **Product Notes:**

- · Large adjustment for machine doors
- Available O-ring for opening positioning of the bridge.
- Not for application with clamp a1).

## Material:

• Bridge clamp and tommy screw: PA, Black

| Version                                                             | Part No.    | See Page |
|---------------------------------------------------------------------|-------------|----------|
| a) Bridge symmetrical                                               | 214-0101.03 |          |
| a1) Bridge symmetric and reinforced for clamping two doors / panels | 214-0103.03 |          |
| b) Bridge asymmetrical                                              | 214-0102    |          |
| c) Tommy screw                                                      | 214-0201.03 |          |
| c1) Tommy screw with O-ring                                         | 214-9001    |          |
|                                                                     |             |          |
| d) Rectangular Profiles                                             |             | 05.21    |
| e) Groove Gasket                                                    | 209-0202    | 05.14    |