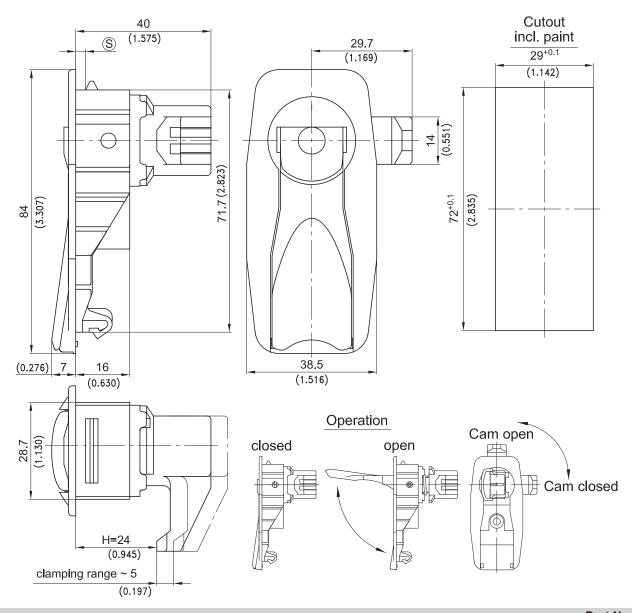

## **Product Notes:**

- · Low-profile design
- To open lift and turn lever
   To close turn and fold down lever
- Cam is notched to remain in place when closed
- · Latch is pre-assembled
- For added strength a rear bracket can be added
- Clamping range 5mm 5.5mm (0.197 - 0.217)
   Accommodate thinner panels with use of rear bracket

## Material:

• Compression latch: PA

• Spring: Spring Steel

• Pin: Steel

Lever actuated compression latch, left door (as drawn)

Lever actuated compression latch, right door

282-9009
282-9009