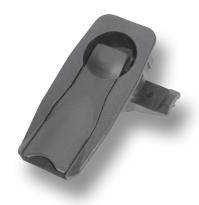

## 6-166SL Compression Latch SNAP-LINE

Tool-less assembly, Hand operable

## **Product Notes:**

- · Low-profile design
- To open lift and turn lever
   To close turn and fold down lever
- Cam is notched to remain in place when closed
- · Latch is pre-assembled
- For added strength a rear bracket can be added
- Clamping range 5mm 5.5mm (0.197 - 0.217)
   Accommodate thinner panels with use of rear bracket