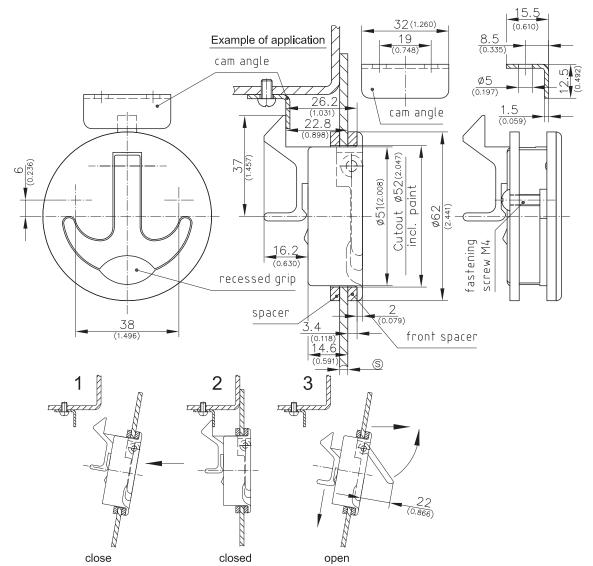

## **Product Notes:**

- · Latch is completely Stainless Steel
- · Low profile design
- Concave area below lever gives access to operating lever
- Latch can be unlocked one-off or permanent
- To unlatch, pull the lever up approximately 45°. If the lever is pulled 45° or less, the lever is spring loaded and will return to the closed flush position
- If the lever is pulled up over 45°, the latch will remain unlatched until the lever is pushed back into the flush postion
- · Latch can be unlatched from inside
- S dimension 3 to 21mm. If front spacer is not used, S dimension is decreased by 3.4mm requiring use of shorter screws

## Material:

- Housing, handle and latch: AISI 316, Surface Polished
- Screw, cam angle, pin and spring: Stainless Steel
- · Spacer: Nylon, Black

\$\sigma\$ = Dimension Part No. Flush slam latch \$3/0.118 to 21mm/0.827 (as drawn) 282-9601.00-00000