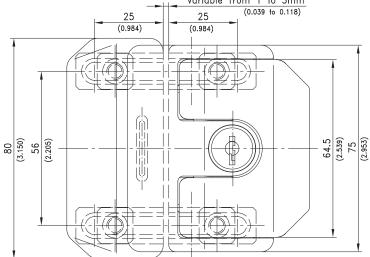

## **Product Notes:**

- Latch for aluminum profiles or nested doors
- Frame part catches the slam bolt when closing preventing door from swinging past the door frame.
- Latch can accommodate aluminum profile frames of different widths
- Pulling the handle will disengage the slam-bolt.
- Unit is attached with 4 screws M6 (e.g. DIN 912, not included) into sliding tenon nuts
- Lockable latches are supplied with 2 keys.
- · Chrome Plated/black on request.

## Material:

- Door- and frame housing: Zinc Die, Chrome Plated or Black Coated
- Handle: Zinc Die, Chrome Plated or Black Coated
- · Bolt: Zinc Die, Untreated
- Tenon nut: Steel, Zinc Plated

| Slam Latch              | Chrome Plated | Black    |
|-------------------------|---------------|----------|
| Non locking             | 265-9606      | 265-9605 |
| Keyed alike DIRAK 1333* | 265-9601      | 265-9602 |
| Keyed alike DS200*      | 565-9601      | 565-9602 |
| Keyed different         | 265-9603      | 265-9604 |