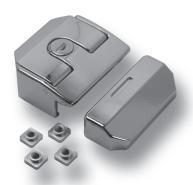

## 6-150 Slam Latch

Hand operable with or without key, Push to close

## **Product Notes:**

- Latch for aluminum profiles or nested doors
- Frame part catches the slam bolt when closing preventing door from swinging past the door frame.
- Latch can accommodate aluminum profile frames of different widths
- Pulling the handle will disengage the slam-bolt.
- Unit is attached with 4 screws M6 (e.g. DIN 912, not included) into sliding tenon nuts
- Lockable latches are supplied with 2 keys.
- · Chrome Plated/black on request.

## Material:

- Door- and frame housing: Zinc Die, Chrome Plated or Black Coated
- Handle: Zinc Die, Chrome Plated or Black Coated
- · Bolt: Zinc Die, Untreated
- Tenon nut: Steel, Zinc Plated

| Slam Latch              | Chrome Plated | Black    |
|-------------------------|---------------|----------|
| Non locking             | 265-9606      | 265-9605 |
| Keyed alike DIRAK 1333* | 265-9601      | 265-9602 |
| Keyed alike DS200*      | 565-9601      | 565-9602 |
| Keyed different         | 265-9603      | 265-9604 |