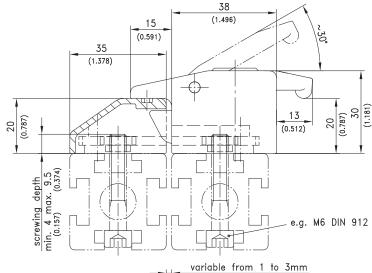

## **Product Notes:**

- Latch for aluminum profiles or nested doors
- Frame part catches the slam bolt when closing preventing door from swinging past the door frame.
- Latch can accommodate aluminum profile frames of different widths
- Pulling the handle will disengage the slam-bolt.
- Unit is attached with 4 screws M6 (e.g. DIN 912, not included) into sliding tenon nuts
- Lockable latches are supplied with 2 keys.
- · Chrome Plated/black on request.

## Material:

- Door- and frame housing: Zinc Die, Chrome Plated or Black Coated
- Handle: Zinc Die, Chrome Plated or Black Coated
- · Bolt: Zinc Die, Untreated
- Tenon nut: Steel, Zinc Plated

| Slam Latch              | Chrome Plated | Black    |
|-------------------------|---------------|----------|
| Non locking             | 265-9606      | 265-9605 |
| Keyed alike DIRAK 1333* | 265-9601      | 265-9602 |
| Keyed alike DS200*      | 565-9601      | 565-9602 |
| Keyed different         | 265-9603      | 265-9604 |