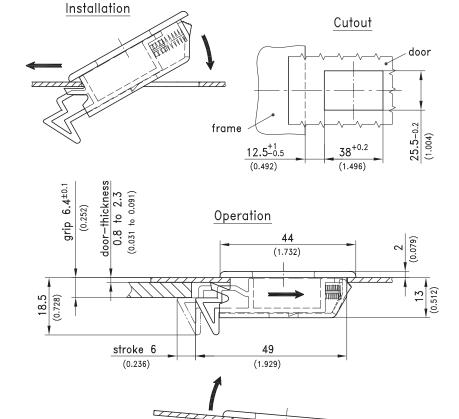

## **Product Notes:**

- Accommodates panel thickness of 0.8mm - 2.3mm (0.031 - 0.091)
- Two piece design. Housing remains fixed when operating eliminating damage to painted panel surface
- Non-corrosive
- · Visible finger slide to open panel
- Vibration resistant

## Material:

- Slide latch and housing: PA, Different Colors Other colors and color combinations on request
- · Spring: Stainless Steel

| Version     | Color         | Part No.   |
|-------------|---------------|------------|
| Slide Latch | Black         | 282-9001   |
| Slide Latch | Grey RAL 7035 | On request |
| Slide Latch | Red RAL 3020  | On request |