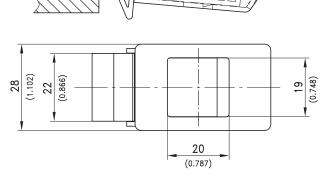

## **Product Notes:**

- Accommodates panel thickness of 0.8mm - 2.3mm (0.031 - 0.091)
- Two piece design. Housing remains fixed when operating eliminating damage to painted panel surface
- Non-corrosive
- · Visible finger slide to open panel
- Vibration resistant

## Material:

- Slide latch and housing: PA, Different Colors Other colors and color combinations on request
- · Spring: Stainless Steel

| Version     | Color         | Part No.   |
|-------------|---------------|------------|
| Slide Latch | Black         | 282-9001   |
| Slide Latch | Grey RAL 7035 | On request |
| Slide Latch | Red RAL 3020  | On request |