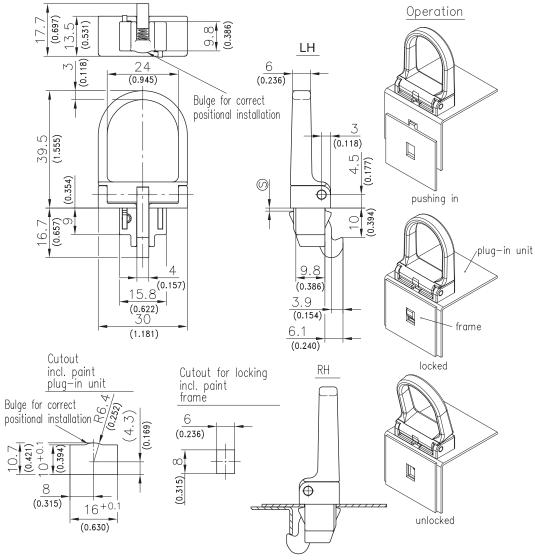

## **Product Notes:**

- Pre-assembled handle latch is installed by a simple push into cutout
- RH and LH application
- When inserted into the panel the free running hook latches into the cutout and fastens the panel to the frame
- By tilting the handle, the hook is disengaged from the cutout and the panel can be pulled out
- NOTE: The notch in the cutout is always opposite the bolt.

## Material:

- Housing and handle: Zinc Die, Matt Chrome Plated
- Spring for insert: Spring Steel
- · Wings: Sintered Steel, Zinc Plated
- · Hook: Sintered Steel, Zinc Plated

|                                | Clamping Range (§ | Part No.          |
|--------------------------------|-------------------|-------------------|
| Pull latch handle              | 0.8 - 1.0         | 480-9002.00-00810 |
|                                | 1.1 - 1.3         | 480-9002.00-01113 |
|                                | 1.4 - 1.6         | 480-9002.00-01416 |
| Other (s) dimension on request |                   |                   |