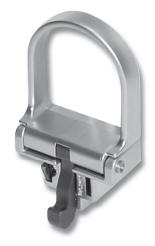

## 1-069SL Pull Latch Handle SNAP-LINE

Tool-less installation, Hand operable, Push to close

## **Product Notes:**

- Pre-assembled handle latch is installed by a simple push into cutout
- RH and LH application
- When inserted into the panel the free running hook latches into the cutout and fastens the panel to the frame
- By tilting the handle, the hook is disengaged from the cutout and the panel can be pulled out
- NOTE: The notch in the cutout is always opposite the bolt.