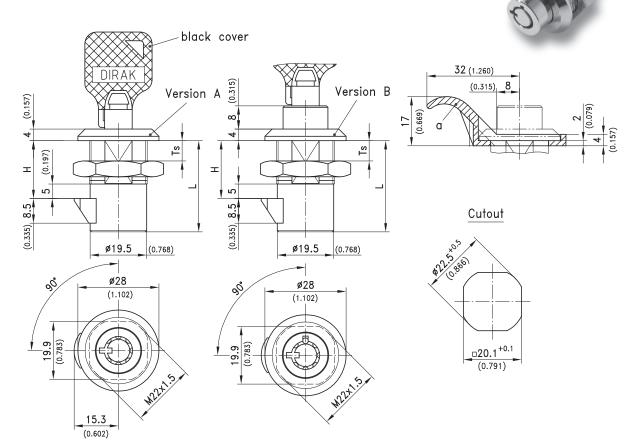

## 1-501 Snap-Lock L31.5/36.5

Hand operable with or without key, Push to close

Version A: Spring loaded cam is

operated with special key Version B: Spring loaded cam is operated with a push button with

## Product Notes:Push to close latch - two versions:

locking option

- Material:
  - Snap-Lock: Zinc Die, Chrome Plated
  - Nut: Zinc Die

DIRAK RoHS WEEE

compliant

|                                                     |                                                                 |                        |             |             | See Page |
|-----------------------------------------------------|-----------------------------------------------------------------|------------------------|-------------|-------------|----------|
| Housing Length                                      |                                                                 | L                      | 31.5        | 36.5        |          |
| Door thic                                           | kness                                                           | Ts max.                | 10          | 15          |          |
| Latching distance                                   |                                                                 | Н                      | 20          | 25          |          |
|                                                     |                                                                 |                        |             |             |          |
| A Snap-lock Key controlled with plain grounding nut |                                                                 |                        |             |             |          |
| Keyed ali                                           | ke DIRAK D0205                                                  |                        | 264-9002    | 264-9004    |          |
| Keyed dif                                           | fferent                                                         |                        | 264-9001    | 264-9003    |          |
|                                                     |                                                                 |                        |             |             |          |
| B Snap-loc                                          | k Push-button contro                                            | lled with plain ground | ing nut     |             |          |
| Non lock                                            | ing                                                             |                        | 264-9009    | -           |          |
| Keyed ali                                           | Keyed alike DIRAK D0205                                         |                        | 264-9006    | 264-9008    |          |
| Keyed di                                            | Keyed different                                                 |                        | 264-9005    | 264-9007    |          |
| All locks supplied with two keys.                   |                                                                 |                        |             |             |          |
| Order separately:                                   |                                                                 |                        |             |             |          |
| a) Finger pu                                        | ıll                                                             |                        | 200-4703.03 | 200-4703.03 | 01.106   |
| By using                                            | By using a finger pull the dimensions Ts and H decreases by 2mm |                        |             |             |          |