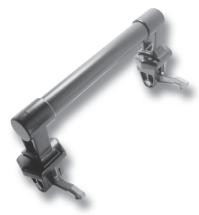

## 6-1680 Handle for Sliding Doors

Hand operable, Push to close

#### **Product Notes:**

- · Designed for machinery sliding doors
- Pulling the handle to slide the door disengages the latching hook.
   This feature is possible by separating the mechanical latching from the handle - achieved by a hooked cam with a free stroke
- A Ø 30mm round tube is attached to two latching devices to create complete handle
- The latching devices can be applied with or without the latching hook

#### Material:

- Base: Zinc Die, Black
- Tube housing: Zinc Die, Black
- Pins: Brass
- Spring: Stainless Steel a) and b) add.
- Hooked cam: Steel, Zinc Plated
- Handle-tube: Steel Tube with Synthetic Coating, Black
- · Stainless steel on request