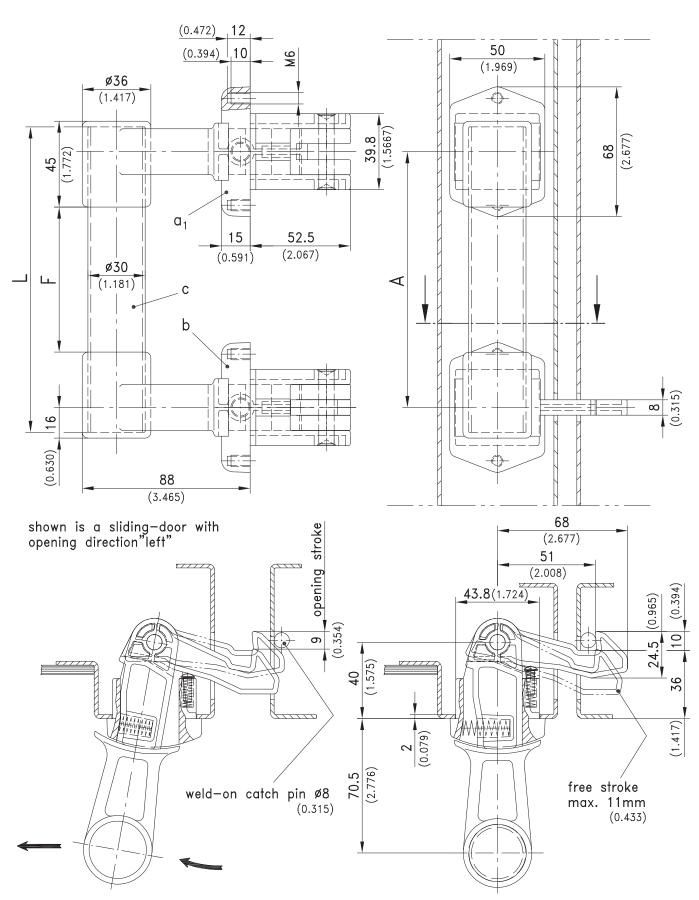

#### **Product Notes:**

- · Designed for machinery sliding doors
- Pulling the handle to slide the door disengages the latching hook.
   This feature is possible by separating the mechanical latching from the handle - achieved by a hooked cam with a free stroke
- A Ø 30mm round tube is attached to two latching devices to create complete handle
- The latching devices can be applied with or without the latching hook

#### Material:

- Base: Zinc Die, Black
- Tube housing: Zinc Die, Black
- Pins: Brass
- Spring: Stainless Steel a) and b) add.
- Hooked cam: Steel, Zinc Plated
- Handle-tube: Steel Tube with Synthetic Coating, Black
- · Stainless steel on request

| Version referring to situation as drawn                   |                | Opening Direction of Sliding Door |              |          |
|-----------------------------------------------------------|----------------|-----------------------------------|--------------|----------|
|                                                           |                | LH                                |              | RH       |
| a) Latching device top with hooked cam (not drawn)        |                | 280-9001 28                       |              | 30-9003  |
| a1) Latching device top without hooked cam (as drawn)     |                | 280-9002 28                       |              | 30-9004  |
| b) Latching device bottom with hooked cam (as drawn)      |                | 280-9003 28                       |              | 30-9001  |
| b1) Latching device bottom without hooked cam (not drawn) |                | 280-9004 280-                     |              | 30-9002  |
| c) Handle- tube                                           | L in mm / inch | A in mm/inch                      | F in mm/inch | Part No. |
|                                                           | 266 / 10.472   | 244 / 9.606                       | 186 / 7.323  | 213-0401 |
|                                                           | 366 / 14.409   | 344 / 13.543                      | 286 / 11.260 | 213-0402 |
|                                                           | 466 / 18.346   | 444 / 17.480                      | 386 / 15.197 | 213-0403 |
|                                                           | 566 / 22.283   | 544 / 21.417                      | 486 / 18.134 | 213-0404 |
|                                                           | 666 / 26.220   | 644 / 25.354                      | 586 / 23.071 | 213-0405 |
|                                                           | 766 / 30.157   | 744 / 29.291                      | 686 / 27.008 | 213-0406 |
|                                                           |                |                                   |              |          |