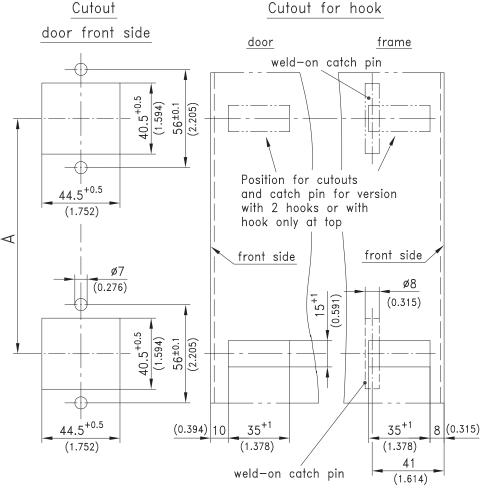

#### **Product Notes:**

- · Designed for machinery sliding doors
- Pulling the handle to slide the door disengages the latching hook.
   This feature is possible by separating the mechanical latching from the handle - achieved by a hooked cam with a free stroke
- A Ø 30mm round tube is attached to two latching devices to create complete handle
- The latching devices can be applied with or without the latching hook

| Version referring to situation as drawn                   |                | Opening Direction of Sliding Door |              |          |
|-----------------------------------------------------------|----------------|-----------------------------------|--------------|----------|
|                                                           |                | LH                                |              | RH       |
| a) Latching device top with hooked cam (not drawn)        |                | 280-9001 28                       |              | 30-9003  |
| a1) Latching device top without hooked cam (as drawn)     |                | 280-9002 28                       |              | 30-9004  |
| b) Latching device bottom with hooked cam (as drawn)      |                | 280-9003 28                       |              | 30-9001  |
| b1) Latching device bottom without hooked cam (not drawn) |                | 280-9004 280-                     |              | 30-9002  |
| c) Handle- tube                                           | L in mm / inch | A in mm/inch                      | F in mm/inch | Part No. |
|                                                           | 266 / 10.472   | 244 / 9.606                       | 186 / 7.323  | 213-0401 |
|                                                           | 366 / 14.409   | 344 / 13.543                      | 286 / 11.260 | 213-0402 |
|                                                           | 466 / 18.346   | 444 / 17.480                      | 386 / 15.197 | 213-0403 |
|                                                           | 566 / 22.283   | 544 / 21.417                      | 486 / 18.134 | 213-0404 |
|                                                           | 666 / 26.220   | 644 / 25.354                      | 586 / 23.071 | 213-0405 |
|                                                           | 766 / 30.157   | 744 / 29.291                      | 686 / 27.008 | 213-0406 |
|                                                           |                |                                   |              |          |