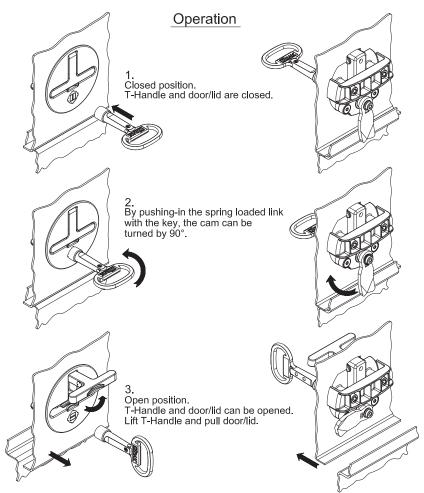

#### **Product Notes:**

- Vibration resistant
- Integrated T-handle with 95° opening angle
- T-handle width 25mm (0.984)
- · Locked when closed
- Rubber stop prevents handle from rattling
- Smooth surface minimizes dirt accumulation
- Mounted with bracket and two M6 allen screws, DIN EN ISO 4762
- · Cutout pattern prevents rotation
- Door thickness maximum of Ts=6mm (0.236) with the M6x16 screw
- Note:

H-dimension of cam must be ≥14mm