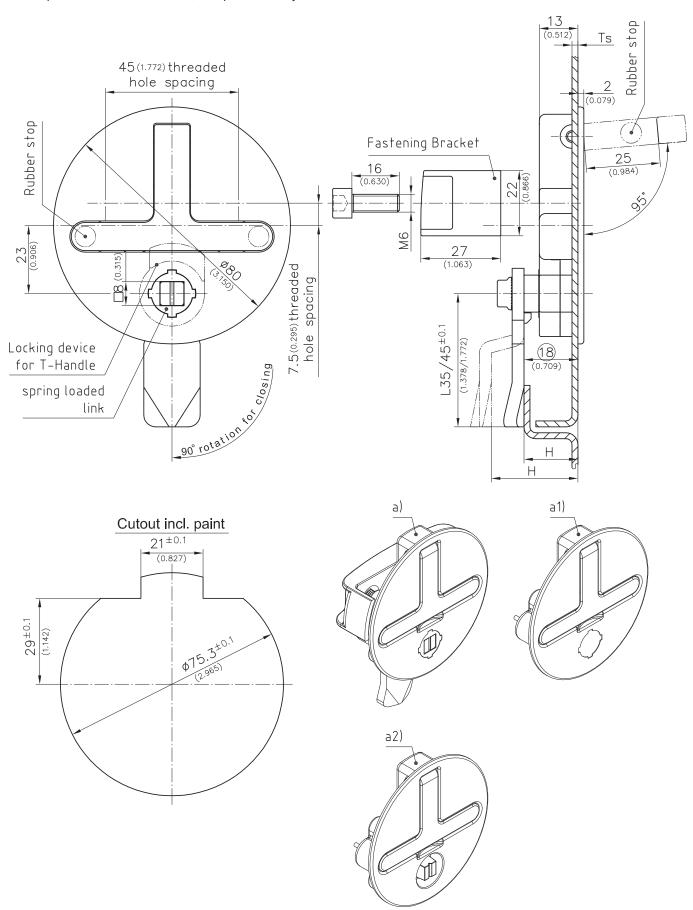

#### **Product Notes:**

- Vibration resistant
- Integrated T-handle with 95° opening angle
- T-handle width 25mm (0.984)
- · Locked when closed
- Rubber stop prevents handle from rattling
- Smooth surface minimizes dirt accumulation
- Mounted with bracket and two M6 allen screws, DIN EN ISO 4762
- · Cutout pattern prevents rotation
- Door thickness maximum of Ts=6mm (0.236) with the M6x16 screw
- Note:

H-dimension of cam must be ≥14mm

#### Material:

- Housing and T-handle: Zinc Die, Chrome Plated
- · Insert: Zinc Die, Chrome Plated
- Insert: Stainless Steel AISI 303

|                                                                                                                                                      | <u> </u>          |          |
|------------------------------------------------------------------------------------------------------------------------------------------------------|-------------------|----------|
|                                                                                                                                                      | Part No.          | See Page |
| a) Latch with locking device (square 8mm) and Fastening Bracket                                                                                      | 213-9402          |          |
| a1) Latch without locking device and without Fastening Bracket                                                                                       | 213-9401          |          |
| a2) Latch with locking device (concial square 9mm) and without Fastening Bracket. Special design without spring loaded link and without cam coupling | 213-9403          |          |
| b) Cams (use only cams with numbers 200-06XX and 200-04XX)                                                                                           |                   | 01.101   |
| c) Key hollow, Square 8                                                                                                                              | 204-0103          | 10.18    |
| d) Multi key                                                                                                                                         | 204-0701.07-07500 | 10.20    |
| e) Key with concial square 9mm                                                                                                                       | 701-7049          |          |