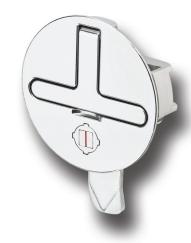

### 6-1381 Flush Mounted Trap-Door Latch

Hand operable with or without tool, Low profile, Safety insert

#### **Product Notes:**

- Vibration resistant
- Integrated T-handle with 95° opening angle
- T-handle width 25mm (0.984)
- · Locked when closed
- Rubber stop prevents handle from rattling
- Smooth surface minimizes dirt accumulation
- Mounted with bracket and two M6 allen screws, DIN EN ISO 4762
- · Cutout pattern prevents rotation
- Door thickness maximum of Ts=6mm (0.236) with the M6x16 screw
- Note: