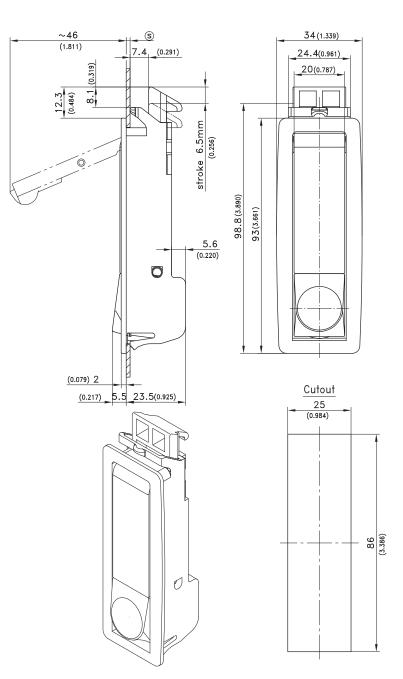

## **Product Notes:**

- Accommodates sheet metal thickness of 1.5 - 2 mm
- Designed for light duty applications
- · Pre-assembled latch can be installed in panel
- Material:
- Slam latch, cpl.: PA, Black Leg spring: Stainless Steel
- Spring for slam: Spring Steel

| Latch                         | Clamping Range<br>1.5 mm - 2mm<br>(0.059 - 0.079) |
|-------------------------------|---------------------------------------------------|
| Non locking                   | 282-9501                                          |
| Keyed alike DIRAK 1333*       | 282-9502                                          |
| Keyed different*              | 282-9503                                          |
| * with stainless dust-shutter |                                                   |