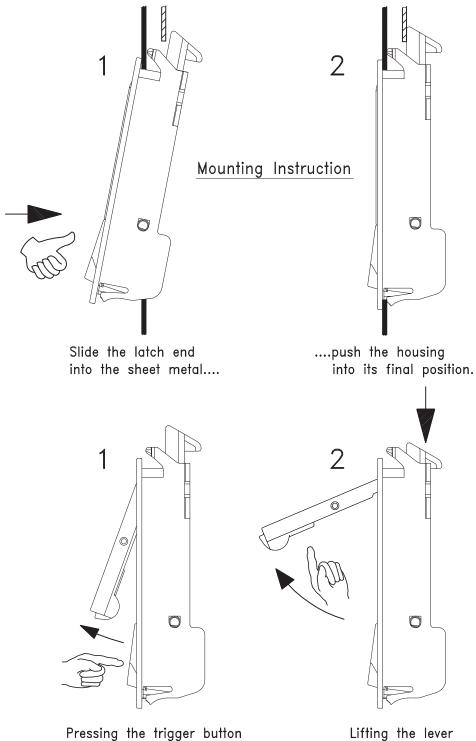

## 6-127SL Slam Latch SNAP-LINE

Tool-less assembly, Hand operable with or without key, Push to close, Low profile

Pressing the trigger button releases the lever and jumps up. The slam latch stays closed. Lifting the lever opens the latch.