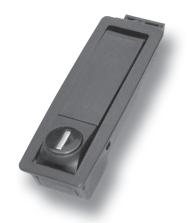

## 6-127SL Slam Latch SNAP-LINE

Tool-less assembly, Hand operable with or without key, Push to close, Low profile

## 6-127SL Slam Latch SNAP-LINE

Tool-less assembly, Hand operable with or without key, Push to close, Low profile

Pressing the trigger button releases the lever and jumps up. The slam latch stays closed. Lifting the lever opens the latch.