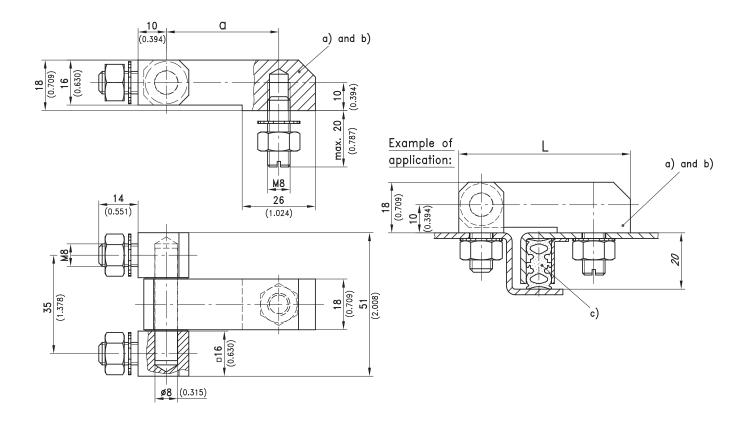

## Material:

 Head and middle part, pin, nuts and washers: Stainless Steel AISI 304

|                                               | Dimension L | <b>Dimension a</b> | Part No. | See Page |
|-----------------------------------------------|-------------|--------------------|----------|----------|
| a) Hinge                                      | 50/1.969    | 29/1.142           | 219-9107 |          |
| b) Hinge                                      | 61/2.402    | 40/1.575           | 219-9108 |          |
| Stud, 3 nuts and serrated washers are include | ed.         |                    |          |          |
|                                               |             |                    |          |          |
| c) Clip-on profile                            |             |                    | 209-0122 | 05.08    |