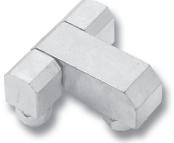

## 4-230 Hinge Pr01 180°

Nested door

## **Product Notes:**

- · Fasten to panel with screws
- Stainless steel see Product System 7-125