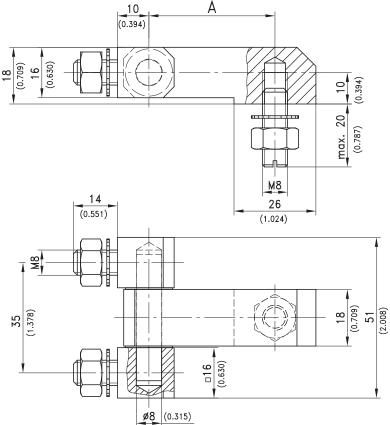

## Material:

· Leaves: Steel, Zinc Plated • Washers: Brass, Nickel Plated

· Stud, nuts and serrated washers: Steel, Zinc Plated

• Pin: Steel, Nickel Plated

|                                                    | Dimension L | Dimension A | Part No. | See Page |
|----------------------------------------------------|-------------|-------------|----------|----------|
| a)                                                 | 50          | 29          | 219-9102 |          |
|                                                    | 61          | 40          | 219-9103 |          |
| M8 stud, 3 nuts and serrated washers are included. |             |             |          |          |
| Stainless steel version                            |             |             |          | 04.93    |
| b) Clip-on gaskets                                 |             |             | 209-0122 | 05.08    |