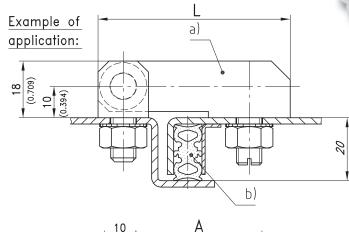

## Material:

· Leaves: Steel, Zinc Plated • Washers: Brass, Nickel Plated

· Stud, nuts and serrated washers: Steel, Zinc Plated

• Pin: Steel, Nickel Plated

|                                                    | Dimension L | Dimension A | Part No. | See Page |
|----------------------------------------------------|-------------|-------------|----------|----------|
| a)                                                 | 50          | 29          | 219-9102 |          |
|                                                    | 61          | 40          | 219-9103 |          |
| M8 stud, 3 nuts and serrated washers are included. |             |             |          |          |
| Stainless steel version                            |             |             |          | 04.93    |
| b) Clip-on gaskets                                 |             |             | 209-0122 | 05.08    |