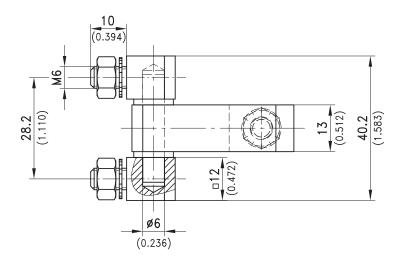

## Material:

• Head and middle part, pin, nuts and washers: Stainless Steel AISI 304

|                                                | Dimension L | Dimension a | Part No. | See Page |
|------------------------------------------------|-------------|-------------|----------|----------|
| a) Hinge                                       | 45/1.772    | 30/1.181    | 219-9006 |          |
| b) Hinge                                       | 53/2.087    | 38/1.496    | 219-9007 |          |
| Stud, 3 nuts and serrated washers are included | ded.        |             |          |          |
|                                                |             |             |          |          |
| c) Clip-on profile                             |             |             | 209-0201 | 05.12    |
| d) Clip-on profile                             |             |             | 209-0202 | 05.14    |