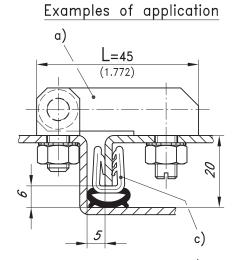

## Material:

• Head and middle part, pin, nuts and washers: Stainless Steel AISI 304

|                                                | Dimension L | Dimension a | Part No. | See Page |
|------------------------------------------------|-------------|-------------|----------|----------|
| a) Hinge                                       | 45/1.772    | 30/1.181    | 219-9006 |          |
| b) Hinge                                       | 53/2.087    | 38/1.496    | 219-9007 |          |
| Stud, 3 nuts and serrated washers are included | ded.        |             |          |          |
|                                                |             |             |          |          |
| c) Clip-on profile                             |             |             | 209-0201 | 05.12    |
| d) Clip-on profile                             |             |             | 209-0202 | 05.14    |