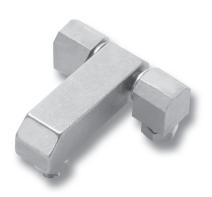

## 7-123 Hinge Pr01 180°

Nested door, Stainless Steel

- · Fasten to panel with screws
- Zinc die see Product System 4-194