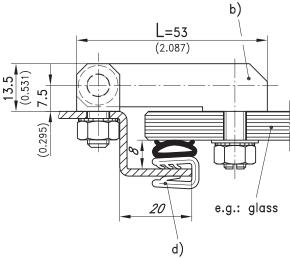

## Material:

• Head and middle part, pin, nuts and washers: Stainless Steel AISI 304

|                                                | Dimension L | Dimension a | Part No. | See Page |
|------------------------------------------------|-------------|-------------|----------|----------|
| a) Hinge                                       | 45/1.772    | 30/1.181    | 219-9006 |          |
| b) Hinge                                       | 53/2.087    | 38/1.496    | 219-9007 |          |
| Stud, 3 nuts and serrated washers are included | ded.        |             |          |          |
|                                                |             |             |          |          |
| c) Clip-on profile                             |             |             | 209-0201 | 05.12    |
| d) Clip-on profile                             |             |             | 209-0202 | 05.14    |