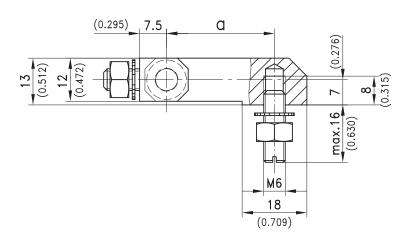

## Material:

• Head and middle part, pin, nuts and washers: Stainless Steel AISI 304

|                                                | Dimension L | Dimension a | Part No. | See Page |
|------------------------------------------------|-------------|-------------|----------|----------|
| a) Hinge                                       | 45/1.772    | 30/1.181    | 219-9006 |          |
| b) Hinge                                       | 53/2.087    | 38/1.496    | 219-9007 |          |
| Stud, 3 nuts and serrated washers are included | ded.        |             |          |          |
|                                                |             |             |          |          |
| c) Clip-on profile                             |             |             | 209-0201 | 05.12    |
| d) Clip-on profile                             |             |             | 209-0202 | 05.14    |