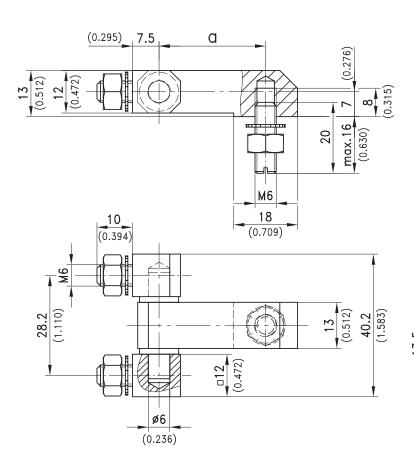

## Material:

· Leaves: Steel, Zinc Plated

· Washers: Brass, Nickel Plated

· Stud, nuts and serrated washers:

|                                                    | Dimension L | Dimension A | Part No. | See Page |
|----------------------------------------------------|-------------|-------------|----------|----------|
| a)                                                 | 45          | 30          | 219-9003 |          |
| b)                                                 | 53          | 38          | 219-9004 |          |
| M6 stud, 3 nuts and serrated washers are included. |             |             |          |          |
| Stainless steel version                            |             |             |          | 04.91    |
| c) Clip-on Profiles                                |             |             | 209-0201 | 05.12    |
| d) Clip-on Profiles                                |             |             | 209-0202 | 05.14    |