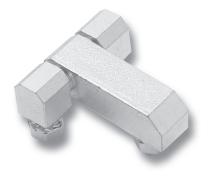

## Material:

· Leaves: Steel, Zinc Plated

· Washers: Brass, Nickel Plated

· Stud, nuts and serrated washers:

|                                                    | Dimension L | Dimension A | Part No. | See Page |
|----------------------------------------------------|-------------|-------------|----------|----------|
| a)                                                 | 45          | 30          | 219-9003 |          |
| b)                                                 | 53          | 38          | 219-9004 |          |
| M6 stud, 3 nuts and serrated washers are included. |             |             |          |          |
| Stainless steel version                            |             |             |          | 04.91    |
| c) Clip-on Profiles                                |             |             | 209-0201 | 05.12    |
| d) Clip-on Profiles                                |             |             | 209-0202 | 05.14    |