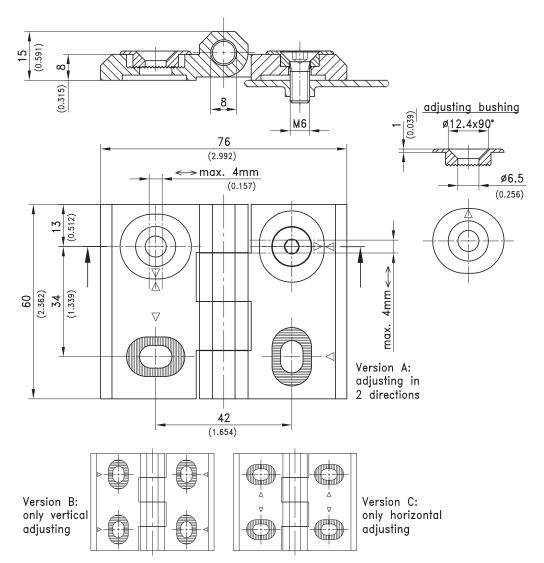

## **Product Notes:**

- · Fasten to panel with screws
- RH or LH application
- Teeth on the bushings and oblong holes prevent hinge from slipping. Countersunk heads of the screws have full contact with the adjusting bushings
- Bushings completely cover the oblong holes preventing dust in the adjusting area
- Matching arrow tips mark the 0-position
- Tool-less installation see Product System 4-271SL

## Material:

 Hinge Leaves and bushings: Zinc Die, Chrome Plated or Black

• Pin: Stainless Steel

| Version                    | Chrome Plated | Black    | See Page |
|----------------------------|---------------|----------|----------|
| A                          | 218-9605      | 218-9606 |          |
| В                          | 218-9603      | 218-9604 |          |
| С                          | 218-9601      | 218-9602 |          |
| Countersunk machine screws |               |          | 10.23    |