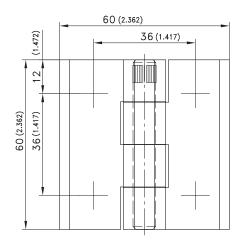

grounding washer

grounding version limited current passage

| Version                                         | Chrome Plated     | Black             | See Page |
|-------------------------------------------------|-------------------|-------------------|----------|
| a) Hinge with screws M8 molded in               | 218-9201          | 218-9202          |          |
| a1) with screws M8 molded in, grounding version | -                 | 218-9422          |          |
| b) with countersunk holes for M8                | 218-9203          | 218-9204          |          |
| Grounding washer for a1), 4 pieces              | 861-0146.07-00008 | 861-0146.07-00008 |          |