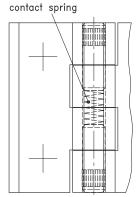

grounding washer

grounding version limited current passage

| Version                                         | Chrome Plated     | Black             | See Page |
|-------------------------------------------------|-------------------|-------------------|----------|
| a) Hinge with screws M8 molded in               | 218-9201          | 218-9202          |          |
| a1) with screws M8 molded in, grounding version | -                 | 218-9422          |          |
| b) with countersunk holes for M8                | 218-9203          | 218-9204          |          |
| Grounding washer for a1), 4 pieces              | 861-0146.07-00008 | 861-0146.07-00008 |          |