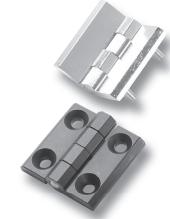

## 4-270 Hinge Pr01 270°

Nested door

## **Product Notes:**

- · Fasten to panel with screws
- Grounding with washer
- RH or LH application
- Two opening angles 180° or 270°
- · Combination of screws and studs on request
- · Tool-less installation see Product System 4-270SL
- · Stainless steel see Product System 7-200