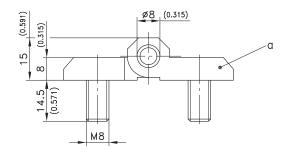

grounding washer

grounding version limited current passage

| Version                                         | Chrome Plated     | Black             | See Page |
|-------------------------------------------------|-------------------|-------------------|----------|
| a) Hinge with screws M8 molded in               | 218-9201          | 218-9202          |          |
| a1) with screws M8 molded in, grounding version | -                 | 218-9422          |          |
| b) with countersunk holes for M8                | 218-9203          | 218-9204          |          |
| Grounding washer for a1), 4 pieces              | 861-0146.07-00008 | 861-0146.07-00008 |          |