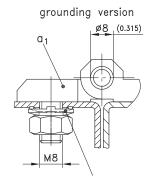

grounding washer

grounding version limited current passage

| Version                                         | Chrome Plated     | Black             | See Page |
|-------------------------------------------------|-------------------|-------------------|----------|
| a) Hinge with screws M8 molded in               | 218-9201          | 218-9202          |          |
| a1) with screws M8 molded in, grounding version | -                 | 218-9422          |          |
| b) with countersunk holes for M8                | 218-9203          | 218-9204          |          |
| Grounding washer for a1), 4 pieces              | 861-0146.07-00008 | 861-0146.07-00008 |          |