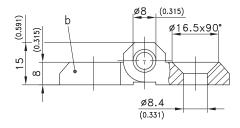

grounding washer

grounding version limited current passage

| Version                                         | Chrome Plated     | Black             | See Page |
|-------------------------------------------------|-------------------|-------------------|----------|
| a) Hinge with screws M8 molded in               | 218-9201          | 218-9202          |          |
| a1) with screws M8 molded in, grounding version | -                 | 218-9422          |          |
| b) with countersunk holes for M8                | 218-9203          | 218-9204          |          |
| Grounding washer for a1), 4 pieces              | 861-0146.07-00008 | 861-0146.07-00008 |          |