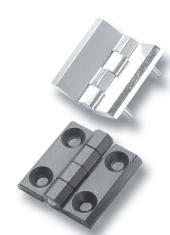

## 4-270 Hinge Pr01 270°

Nested door

## Material:

- · Leaves: Zinc Die, Chrome Plated or **Black Coated**
- · Pivot pin and molded in screws: Stainless Steel
- · Pin: Steel, Zinc Plated
- · Grounding washer: Steel, Zinc Plated
- Spring: Spring Steel