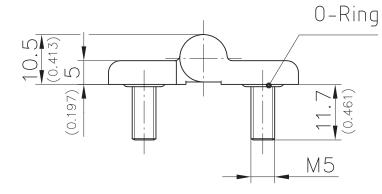

## **Product Notes:**

- Fasten to panel with molded in M5 screws
- Water and dust tight according to IP65, DIN EN 60529 with O-ring
- RH and LH application
- Tool-less installation see Product System 4-246SL

## Material:

- Leaves: Zinc Die, Black
- Pin: Stainless Steel
- O-Ring: NBR
- Washer: Stainless Steel