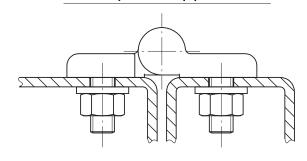

## **Product Notes:**

- Fasten to panel with molded in M5 screws
- Water and dust tight according to IP65, DIN EN 60529 with O-ring
- RH and LH application
- Tool-less installation see Product System 4-246SL

## Example of application

| Hinge                          | Part No. | See Page |
|--------------------------------|----------|----------|
| RH (as drawn)                  | 218-9010 |          |
| LH                             | 218-9011 |          |
| Tool-less installation version |          | 04.56    |