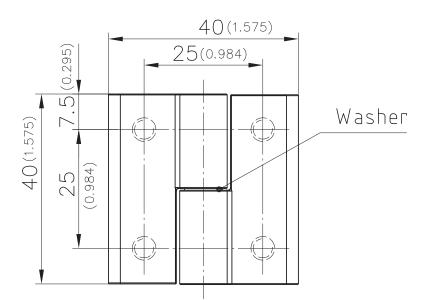

## Material:

- Leaves: Zinc Die, Black
- Pin: Stainless Steel
- O-Ring: NBR
- Washer: Stainless Steel

## Example of application

| Hinge                          | Part No. | See Page |
|--------------------------------|----------|----------|
| RH (as drawn)                  | 218-9010 |          |
| LH                             | 218-9011 |          |
| Tool-less installation version |          | 04.56    |