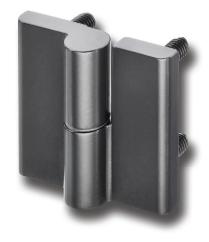

## 4-246 Hinge Pr01 180°

Nested door, IP65, Lift-off

## **Product Notes:**

- Fasten to panel with molded in M5 screws
- Water and dust tight according to IP65, DIN EN 60529 with O-ring
- RH and LH application
- Tool-less installation see Product System 4-246SL

## Material:

- Leaves: Zinc Die, Black
- Pin: Stainless Steel
- O-Ring: NBR
- Washer: Stainless Steel