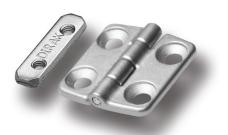

## 4-249 Hinge Pr01 180°

Nested door

## **Product Notes:**

- 180° opening angle
- Bore holes allow for adjustments
- Nut plate can be attached to allow adjustment from the front with hinge installed
- Different installation method for leafs - see Product System 4-249 to 4-249.05SL

## Material:

- Leaves: Zinc Die, Matt Chrome
- Plated, or Zinc Die, Matt Black
- Pin: Stainless Steel
- Nut plate: Steel, Zinc Plated

| Version                                      | Zinc Die<br>Matt Chrome Plated | Zinc Die<br>Matt Black | See Page |
|----------------------------------------------|--------------------------------|------------------------|----------|
| 180° hinge                                   | 218-9502                       | 218-9501               |          |
| Countersunk screws are not included          |                                |                        |          |
| Order nut plate separately                   | 218-0907.15-00000              |                        |          |
| Additional types with tool-less installation |                                |                        | 04.47    |