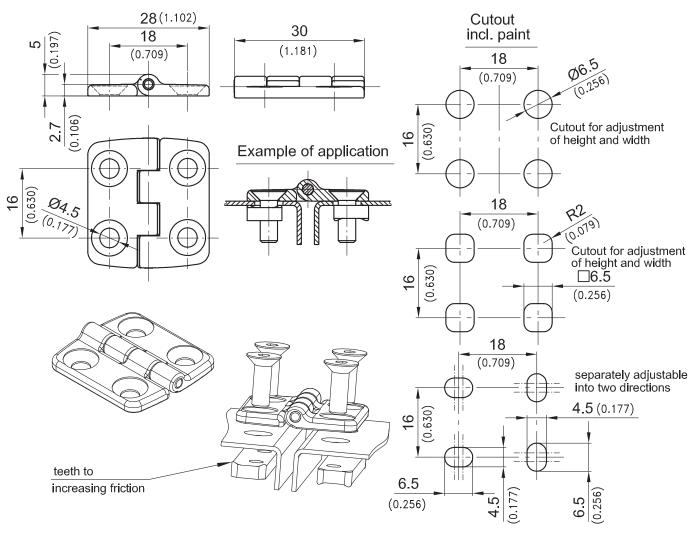

## **Product Notes:**

- 180° opening angle
- Bore holes allow for adjustments
- Nut plate can be attached to allow adjustment from the front with hinge installed
- Different installation method for leafs - see Product System 4-249 to 4-249.05SL

## Material:

- Leaves: Zinc Die, Matt Chrome
- Plated, or Zinc Die, Matt Black
- Pin: Stainless Steel
- Nut plate: Steel, Zinc Plated

| Version                                      | Zinc Die<br>Matt Chrome Plated | Zinc Die<br>Matt Black | See Page |
|----------------------------------------------|--------------------------------|------------------------|----------|
| 180° hinge                                   | 218-9502                       | 218-9501               |          |
| Countersunk screws are not included          |                                |                        |          |
| Order nut plate separately                   | 218-0907.15-00000              |                        |          |
| Additional types with tool-less installation |                                |                        | 04.47    |