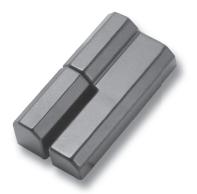

## 4-345 Hinge Pr01/04 180°

Nested or surface mounted door, Lift-off

## **Product Notes:**

- · Fasten to panel with screws
- Lift-off
- Installation screws are concealed
- Hinge can be used for nested or surface mounted doors (refer to example of application on right side).
- For surface mounted doors the opening angle is 130° see Product System 4-346SL
- · Mounting screws not included
- Tool-less installation see Product System 4-345SL