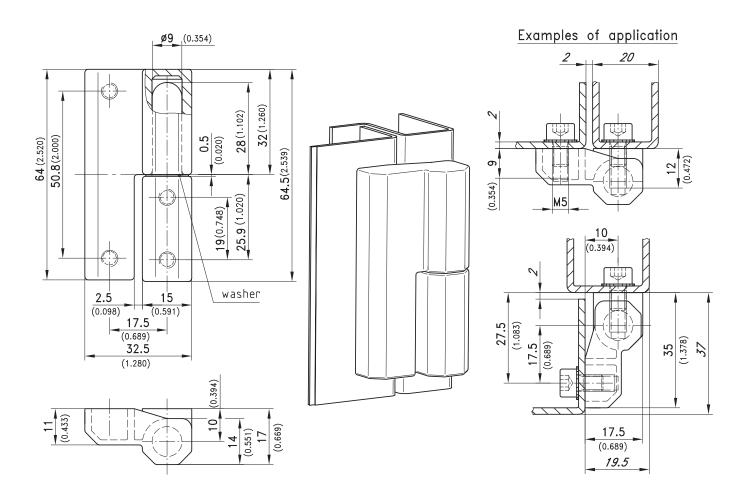

## 4-345 Hinge Pr01/04 180°

Nested or surface mounted door, Lift-off

## **Product Notes:**

- · Fasten to panel with screws
- Lift-off
- Installation screws are concealed
- Hinge can be used for nested or surface mounted doors (refer to example of application on right side).
- For surface mounted doors the opening angle is 130° see Product System 4-346SL
- · Mounting screws not included
- Tool-less installation see Product System 4-345SL

## Material:

- Hinge: Zinc Die, Chrome Plated or Black Coated
- Spacer: Teflon, Black or White

10-01-2012 © copyright by DIRAK / Germany

| Version        | Chrome Plated | Chrome Plated | Black    | Black    |
|----------------|---------------|---------------|----------|----------|
|                | RH            | LH            | RH       | LH       |
| Screw-on hinge | 217-9505      | 217-9506      | 217-9503 | 217-9504 |