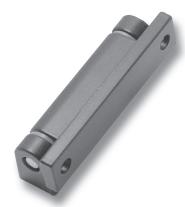

## 4-326 Hinge Pr04 180°

Surface mounted door, PA bushings

## **Product Notes:**

- · Fasten to panel with screws
- Pin is stainless and rotates in PA bushings
- Top two application examples show the asymetric layout of the door leaf. This layout allows for a wide variety of door bendings.
- The knurled pin can be replaced by a pin with two c-clips - see Product System 4-330