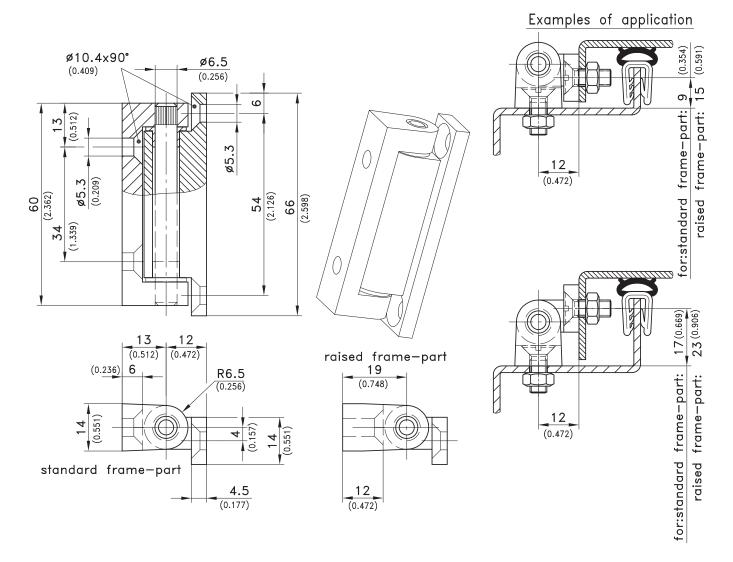

## **Product Notes:**

- · Fasten to panel with screws
- Pin is stainless and rotates in PA bushings
- Top two application examples show the asymetric layout of the door leaf. This layout allows for a wide variety of door bendings.
- The knurled pin can be replaced by a pin with two c-clips - see Product System 4-330

## Material:

- Frame leaf and middle-part: Zinc Die, Chrome Plated or Black Coated
- Pin: Stainless Steel
- Bushings: PA, Natural

| Surface of frame leaf                  | Standard<br>Frame Leaf | Raised<br>Frame Leaf | See Page |
|----------------------------------------|------------------------|----------------------|----------|
| Chrome Plated                          | 217-9301               | 217-9303             |          |
| Black Coated                           | 217-9302               | 217-9304             |          |
| Countersunk machine screws Zinc Plated |                        |                      | 10.23    |