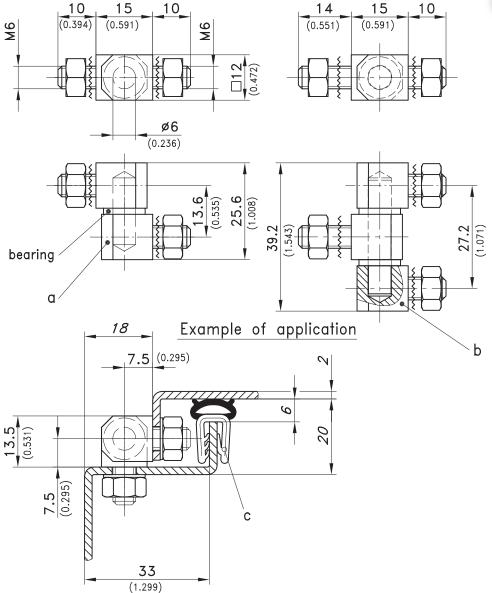

## Material:

- Hinge: Steel, Zinc Plated
  Bearing washer: Brass, Nickel Plated
- Nuts and serrated washers: Steel, Zinc Plated
- Pin: Steel, Nickel Plated

| Version                                   | Part No. | See Page |
|-------------------------------------------|----------|----------|
| a) Screw-on Hinge 2-parts, lift-off       | 219-9005 |          |
| 2 nuts and serrated washers are included. |          |          |
| b) Screw-on Hinge 3-parts                 | 219-9001 |          |
| 3 nuts and serrated washers are included. |          |          |
|                                           |          |          |
| Stainless steel version                   |          | 04.35    |
| c) Clip-on profile                        | 209-0201 | 05.12    |