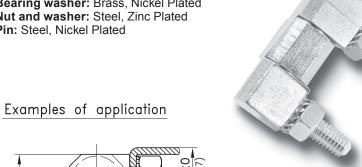

## 4-200 Hinge Pr04 180°

· Stainless steel - see Product System

Surface mounted door

• Version "a" is lift-off

· Fasten to panel with screws

**Product Notes:** 

7-120

- · Hinge: Steel, Zinc Plated; Brass,

- Pin: Steel, Nickel Plated

| Version                                   | Steel, Zinc Plated | Brass, Untreated | See Page |
|-------------------------------------------|--------------------|------------------|----------|
| a) Screw-on Hinge 2 parts, lift-off       | 219-9111           | 219-9112         |          |
| 2 nuts and serrated washers are included. |                    |                  |          |
| b) Screw-on Hinge 3 parts                 | 219-9101           | 219-9106         |          |
| 3 nuts and serrated washers are included. |                    |                  |          |
| Stainless steel version                   |                    |                  | 04.33    |
| c) Clip-on profile                        |                    | 209-0201         | 05.12    |