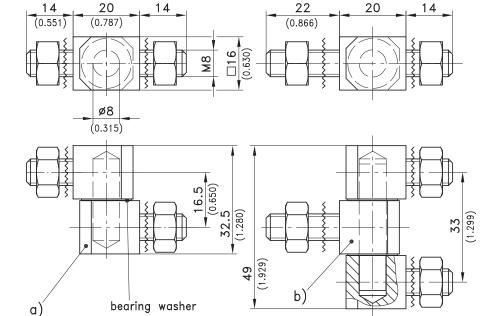

## 4-200 Hinge Pr04 180°

· Stainless steel - see Product System

Surface mounted door

• Version "a" is lift-off

· Fasten to panel with screws

**Product Notes:** 

7-120

- · Hinge: Steel, Zinc Plated; Brass,

- Pin: Steel, Nickel Plated

| Version                                   | Steel, Zinc Plated | Brass, Untreated | See Page |
|-------------------------------------------|--------------------|------------------|----------|
| a) Screw-on Hinge 2 parts, lift-off       | 219-9111           | 219-9112         |          |
| 2 nuts and serrated washers are included. |                    |                  |          |
| b) Screw-on Hinge 3 parts                 | 219-9101           | 219-9106         |          |
| 3 nuts and serrated washers are included. |                    |                  |          |
| Stainless steel version                   |                    |                  | 04.33    |
| c) Clip-on profile                        |                    | 209-0201         | 05.12    |