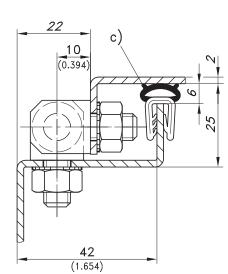

## 4-200 Hinge Pr04 180°

· Stainless steel - see Product System

Surface mounted door

• Version "a" is lift-off

· Fasten to panel with screws

**Product Notes:** 

7-120

- · Hinge: Steel, Zinc Plated; Brass,

- Pin: Steel, Nickel Plated

| Version                                   | Steel, Zinc Plated | Brass, Untreated | See Page |
|-------------------------------------------|--------------------|------------------|----------|
| a) Screw-on Hinge 2 parts, lift-off       | 219-9111           | 219-9112         |          |
| 2 nuts and serrated washers are included. |                    |                  |          |
| b) Screw-on Hinge 3 parts                 | 219-9101           | 219-9106         |          |
| 3 nuts and serrated washers are included. |                    |                  |          |
| Stainless steel version                   |                    |                  | 04.33    |
| c) Clip-on profile                        |                    | 209-0201         | 05.12    |