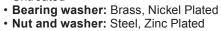

## 4-200 Hinge Pr04 180°

· Stainless steel - see Product System

Surface mounted door

• Version "a" is lift-off

· Fasten to panel with screws

**Product Notes:** 

7-120

- · Hinge: Steel, Zinc Plated; Brass,

- Pin: Steel, Nickel Plated

| Version                                   | Steel, Zinc Plated | Brass, Untreated | See Page |
|-------------------------------------------|--------------------|------------------|----------|
| a) Screw-on Hinge 2 parts, lift-off       | 219-9111           | 219-9112         |          |
| 2 nuts and serrated washers are included. |                    |                  |          |
| b) Screw-on Hinge 3 parts                 | 219-9101           | 219-9106         |          |
| 3 nuts and serrated washers are included. |                    |                  |          |
| Stainless steel version                   |                    |                  | 04.33    |
| c) Clip-on profile                        |                    | 209-0201         | 05.12    |