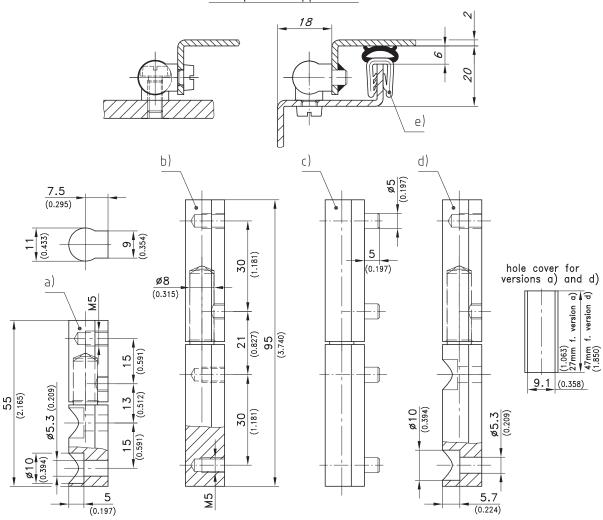

#### **Product Notes:**

- Fasten to panel with screws or weld-on
- Lift-off
- Four common versions are shown. Other versions on request
- 180° opening angle
- The covers for version "a" and "d" have extremely sharp edges. Use caution to avoid injury

### Examples of application

| Version         | Description                                                                                                                 | Part No. | See Page |
|-----------------|-----------------------------------------------------------------------------------------------------------------------------|----------|----------|
| a)              | Length 55/2.165 with M5 thread in female part and holes 5.3/0.209 in male part, supplied with 2 stainless steel hole covers | 242-9001 |          |
| b)              | Length 95/3.740 threaded M5                                                                                                 | 242-9101 |          |
| c)              | Length 95/3.740 with weld-on stubs                                                                                          | 242-9102 |          |
| d)              | Length 95/3.740 with M5 thread in female part and holes 5.3/0.209 in male part, supplied with 2 stainless steel hole covers | 242-9103 |          |
| Clip-on profile |                                                                                                                             | 209-0201 | 05.12    |