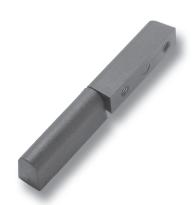

## 4-280 Hinge Pr04 180°

Surface mounted door, Lift-off

## **Product Notes:**

- Fasten to panel with M5x15 screws to give electrical conductivity
- RH and LH application
- Lift-off
- Top and bottom part have a molded-in plate with 2 threaded M5 holes. This construction makes the hinge very strong
- · Corrosion resistant stainless steel pin
- 180° opening angle

## Material:

· Leaves: PA, Black

 Plate insert (fully molded-in): Steel, Untreated

• Pin: Stainless Steel

|                                      | Part No. | See Page |
|--------------------------------------|----------|----------|
| a) Polyamide hinge                   | 224-9001 |          |
| Screws and washers are not included. |          |          |
| b) Clip-on profile                   | 209-0201 | 05.12    |