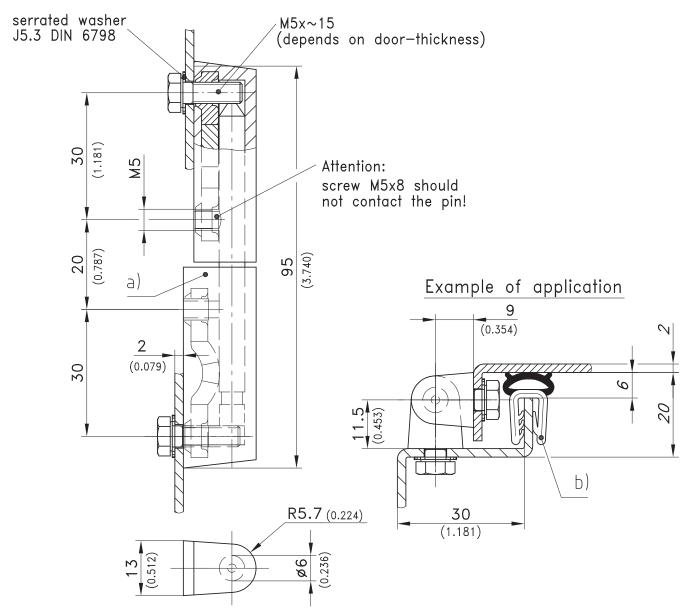

## **Product Notes:**

- Fasten to panel with M5x15 screws to give electrical conductivity
- RH and LH application
- Lift-off
- Top and bottom part have a molded-in plate with 2 threaded M5 holes. This construction makes the hinge very strong
- · Corrosion resistant stainless steel pin
- 180° opening angle

## Material:

· Leaves: PA, Black

 Plate insert (fully molded-in): Steel, Untreated

• Pin: Stainless Steel

|                                      | Part No. | See Page |
|--------------------------------------|----------|----------|
| a) Polyamide hinge                   | 224-9001 |          |
| Screws and washers are not included. |          |          |
| b) Clip-on profile                   | 209-0201 | 05.12    |