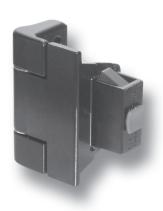

## 4-182.02SL Hinge Pr05 SNAP-LINE 180°

Frame leaf tool-less installation, Surface mounted door, IP65, Door bending 25mm

## **Product Notes:.**

- 180° opening angle for single cabinets 140° opening angle for adjacent cabinets
- Frame leaf features tool-less installation

  Page leaf and Product System 4 16
- Door leaf see Product System 4-182
   Seal for frame leaf on request
- Use with Dual Hook SNAP-LINE Rod
- Guide to allow for door reversal see Product System 3-960SL dimension ®
- Water and dust tight according to IP65, DIN EN 60529 with O-rings (not included)
- Different installation method for leafs - see Product System 4-182 to 4-182.03SL