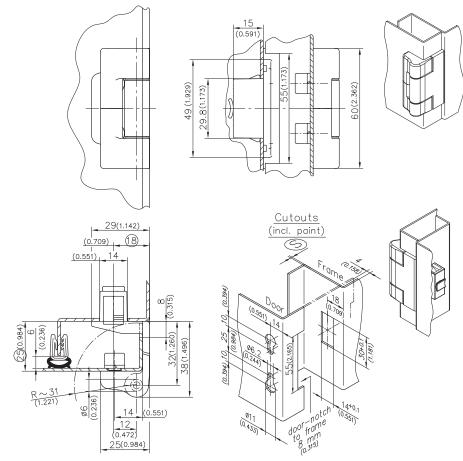

## 4-182.02SL Hinge Pr05 SNAP-LINE 180°

Frame leaf tool-less installation, Surface mounted door, IP65, Door bending 25mm

## **Product Notes:.**

- 180° opening angle for single cabinets 140° opening angle for adjacent cabinets
- Frame leaf features tool-less installation

  Page leaf and Product System 4 16
- Door leaf see Product System 4-182
   Seal for frame leaf on request
- Use with Dual Hook SNAP-LINE Rod
- Guide to allow for door reversal see Product System 3-960SL dimension ®
- Water and dust tight according to IP65, DIN EN 60529 with O-rings (not included)
- Different installation method for leafs - see Product System 4-182 to 4-182.03SL

## Material:

- Frame leaf: Zinc Die, BlackDoor leaf: Zinc Die, Black
- Wings: Sintered Metal, Coated
- Pin ø6x15: Stainless Steel
- Pin ø6x50: Steel, Zinc Plated
  Washers: Brass, Nickel Plated
- Socket cylinder screws: Steel, Zinc
- Plated

| Hinge                                            | Clamping Range (§                        | Part No.          | See Page |
|--------------------------------------------------|------------------------------------------|-------------------|----------|
|                                                  | 1.2 - 1.7                                | 412-9002.00-00015 |          |
|                                                  | 1.7 - 2.2                                | 412-9002.00-00020 |          |
|                                                  | 2.2 - 2.7                                | 412-9002.00-00025 |          |
|                                                  | 2.7 - 3.2                                | 412-9002.00-00030 |          |
|                                                  | 3.2 - 3.7                                | 412-9002.00-00035 |          |
| 2 socket cylinder screws M6x                     | c10 DIN 7984 and 2 spring washers DIN 79 | 80 are included.  |          |
| O-Ring 24x2mm                                    |                                          | 200-1005.00-02420 |          |
| Cover for cutout 30x14mm                         |                                          | 292-0402.00-03014 | 10.14    |
| Reinforcement plate for cutout 30x14 and 30x15mm |                                          | 292-0701.15-01530 | 10.16    |
| Hinge                                            |                                          | 292-0306.80-02530 | 10.17    |
| Tool for uninstallation                          |                                          | 292-0301.15-00000 | 10.17    |