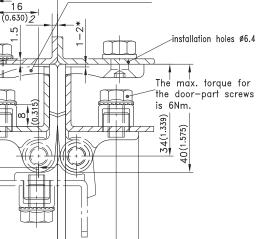

6

14.7 (0.579)

installation holes □8 or Ø10 (0.315) (0.394)

## **Product Notes:**

- Lift-off
- 180° opening angle
- · Fasten to panel from inside with M6 threaded stubs. Fasten to panel from outside with
- 6mm screws Optional notch in the bending (dimension 55) is concealed by 60mm wide frame leaf
- Door-thickness up to 4mm