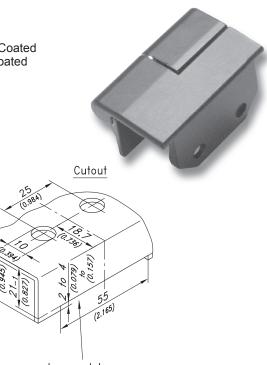

## 4-183 Hinge Pr05 180°

Surface mounted door, Adjacent cabinets, Lift-off, Door bending 25mm

60 (2.362) 49 (1.929) 25 (0.984)

М6

8.5

Ь)

<u>~R3</u>3 (1.299) (0.335)

5

6

14.7 (0.579)

installation holes □8 or Ø10 (0.315) (0.394)

## **Product Notes:**

- Lift-off
- 180° opening angle
- · Fasten to panel from inside with M6 threaded stubs. Fasten to panel from outside with
- 6mm screws Optional notch in the bending (dimension 55) is concealed by 60mm wide frame leaf
- Door-thickness up to 4mm

## Material:

- · Leaves: Zinc Die, Black Coated or Chrome Plated
- Pin: Stainless Steel
- Washer: Brass
- · Door leaf: Zinc Die, Black Coated
- Frame leaf: Steel, Black Coated

washer (fixed)

29.3 (1.154)

• Pin: Stainless Steel

□7.8 (0.307)

ø6

(0.236)

(23)

• Washer: Stainless Steel

door-notch \*Only notch in case you prefer a narrow gap (1-2mm) between door and frame.

a), a1) and a2)