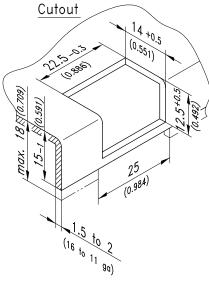

## 4-152 Hinge Pr05 180°

Surface mounted door, Single cabinet, Door bending 20mm