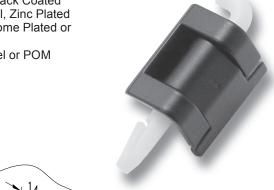

## 4-152 Hinge Pr05 180°

Surface mounted door, Single cabinet, Door bending 20mm

## Material:

- Frame leaf: Zinc Die, Chrome Plated, Black Coated or Steel, Black Coated
- Fastening washer: Steel, Zinc Plated
- · Door leaf: Zinc Die, Chrome Plated or **Black Coated**
- · Pin: Steel, Stainless Steel or POM