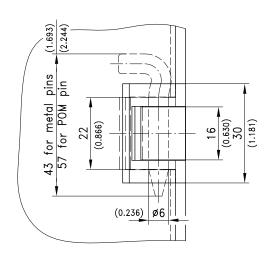

## 4-152 Hinge Pr05 180°

Surface mounted door, Single cabinet, Door bending 20mm

## Material:

- Frame leaf: Zinc Die, Chrome Plated, Black Coated or Steel, Black Coated
- Fastening washer: Steel, Zinc Plated
- · Door leaf: Zinc Die, Chrome Plated or **Black Coated**
- · Pin: Steel, Stainless Steel or POM