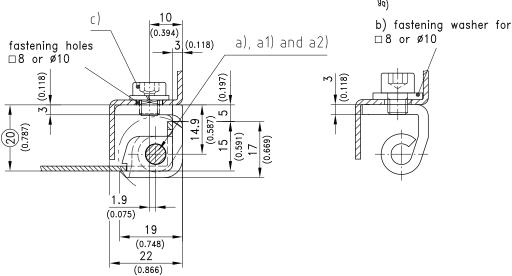

## **Product Notes:**

- RH and LH application
- Frame leaf has two M6 threaded square stubs for fastening to panel
- Optional steel frame leaf for heavy duty applications
- · Tool-less installation see Product System 4-152SL and 7-152SL
- · Stainless steel see Product System 7-132 and 7-152SL

| Hinge with                  | Frame Leaf Zinc Die<br>Chrome Plated | Frame Leaf Zinc Die<br>Black | Frame Leaf<br>Steel Black | See Page |
|-----------------------------|--------------------------------------|------------------------------|---------------------------|----------|
| a) Pin, steel (Zinc Plated) | 212-9056                             | 212-9059                     | 212-9062                  |          |
| a1) Pin, stainless steel    | 212-9057                             | 212-9060                     | 212-9063                  |          |
| a2) Pin, POM (natural)      | 212-9058                             | 212-9061                     | 212-9064                  |          |

b) Fastening washer for steel frame leaf is included.

| Stainless steel version | 04.148 |
|-------------------------|--------|

c) Screws 202-0606 10.22