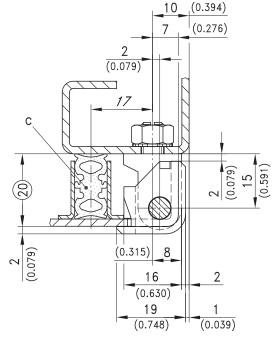

## 7-134 Hinge Pr05 180°

Surface mounted door, Stainless Steel, Single cabinet, Door bending 20mm

## Material:

• Hinge leafs: Stainless Steel AISI 316

• Pin: POM or Stainless Steel

| 180° Hinge                   | Part No. | See Page |
|------------------------------|----------|----------|
| a) With pin, Stainless Steel | 212-9201 |          |
| a1) With pin, POM            | 212-9202 |          |