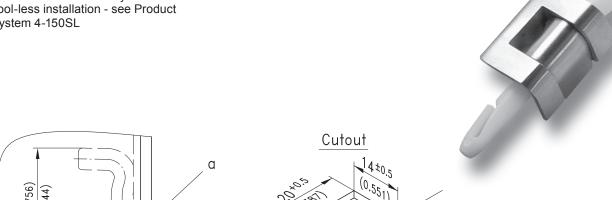

## 7-134 Hinge Pr05 180°

Surface mounted door, Stainless Steel, Single cabinet, Door bending 20mm

## **Product Notes:**

- RH and LH application
- POM pin is self-securing
- Zinc die see Product System 4-150
- · Tool-less installation see Product System 4-150SL