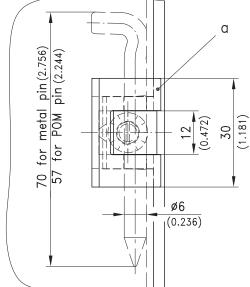

## Material:

• Hinge leafs: Stainless Steel AISI 316

• Pin: POM or Stainless Steel

| 180° Hinge                   | Part No. | See Page |
|------------------------------|----------|----------|
| a) With pin, Stainless Steel | 212-9201 |          |
| a1) With pin, POM            | 212-9202 |          |