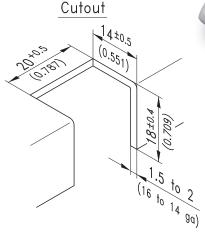

## 7-134 Hinge Pr05 180°

Surface mounted door, Stainless Steel, Single cabinet, Door bending 20mm