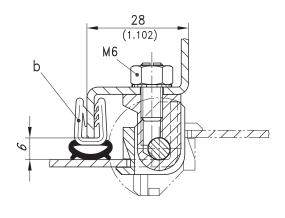

## Stud, serrated washer and nuts are included.

| b) Clip-on profile | 209-0201 | 05.12 |
|--------------------|----------|-------|
| c) Clip-on profile | 209-0122 | 05.08 |