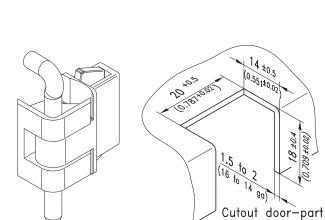

## 4-150SL Hinge Pr05 SNAP-LINE 180°

Frame leaf tool-less installation, Surface mounted door, Single cabinet, Door bending 20mm

## **Product Notes:**

- · Use with single cabinets
- RH and LH application
- Door leaf has 2 stubs to keep in position during insertion of the pin.
- Frame leaf Installed by a simple push into the cutout
- Screw-on see Product System 4-150
- Stainless steel see Product System 7-134