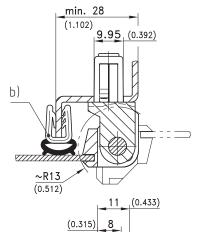

## 4-150SL Hinge Pr05 SNAP-LINE 180°

Frame leaf tool-less installation, Surface mounted door, Single cabinet, Door bending 20mm

## **Product Notes:**

- · Use with single cabinets
- RH and LH application
- Door leaf has 2 stubs to keep in position during insertion of the pin.
- Frame leaf Installed by a simple push into the cutout
- Screw-on see Product System 4-150
- Stainless steel see Product System 7-134

## Material:

• Leaves: Zinc Die, Matt Black

• Wings: Sintered Steel

|                                                 | Clamping Range (§ | Part No.          | See Page |
|-------------------------------------------------|-------------------|-------------------|----------|
| a) 180° Hinge                                   | 1.2 - 1.7         | 412-9101.00-00015 |          |
|                                                 | 1.7 - 2.2         | 412-9101.00-00020 |          |
|                                                 | 2.2 - 2.7         | 412-9101.00-00025 |          |
|                                                 | 2.7 - 3.2         | 412-9101.00-00030 |          |
| POM and stainless steel on request              |                   |                   |          |
| b) Gasket                                       |                   | 209-0201.00-00000 | 05.12    |
| c) Clip-on profile                              |                   | 209-0122.00-00000 | 05.08    |
| Cover for cutout 30x10mm                        |                   | 292-0401.00-03010 | 10.14    |
| Reinforcement plate for cutout 30x8 and 30x10mm |                   | 292-0702.15-01030 | 10.16    |
| Tool for uninstallation                         |                   | 292-0306.80-02530 | 10.17    |