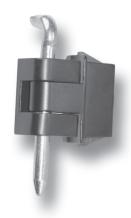

## 4-150SL Hinge Pr05 SNAP-LINE 180°

Frame leaf tool-less installation, Surface mounted door, Single cabinet, Door bending 20mm

## **Product Notes:**

- · Use with single cabinets
- RH and LH application
- Door leaf has 2 stubs to keep in position during insertion of the pin.
- Frame leaf Installed by a simple push into the cutout
- Screw-on see Product System 4-150
- Stainless steel see Product System 7-134