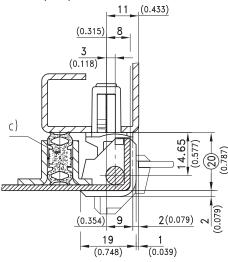

## 4-150SL Hinge Pr05 SNAP-LINE 180°

Frame leaf tool-less installation, Surface mounted door, Single cabinet, Door bending 20mm

## **Product Notes:**

- · Use with single cabinets
- RH and LH application
- Door leaf has 2 stubs to keep in position during insertion of the pin.
- Frame leaf Installed by a simple push into the cutout
- Screw-on see Product System 4-150
- Stainless steel see Product System 7-134

## Material:

• Leaves: Zinc Die, Matt Black

• Wings: Sintered Steel

|                                                 | Clamping Range (§ | Part No.          | See Page |
|-------------------------------------------------|-------------------|-------------------|----------|
| a) 180° Hinge                                   | 1.2 - 1.7         | 412-9101.00-00015 |          |
|                                                 | 1.7 - 2.2         | 412-9101.00-00020 |          |
|                                                 | 2.2 - 2.7         | 412-9101.00-00025 |          |
|                                                 | 2.7 - 3.2         | 412-9101.00-00030 |          |
| POM and stainless steel on request              |                   |                   |          |
| b) Gasket                                       |                   | 209-0201.00-00000 | 05.12    |
| c) Clip-on profile                              |                   | 209-0122.00-00000 | 05.08    |
| Cover for cutout 30x10mm                        |                   | 292-0401.00-03010 | 10.14    |
| Reinforcement plate for cutout 30x8 and 30x10mm |                   | 292-0702.15-01030 | 10.16    |
| Tool for uninstallation                         |                   | 292-0306.80-02530 | 10.17    |