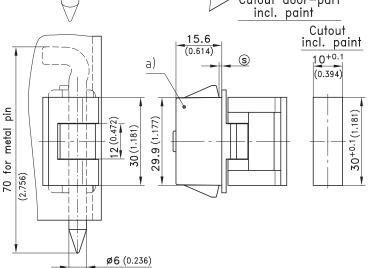

## 4-150SL Hinge Pr05 SNAP-LINE 180°

Frame leaf tool-less installation, Surface mounted door, Single cabinet, Door bending 20mm

## **Product Notes:**

- · Use with single cabinets
- RH and LH application
- Door leaf has 2 stubs to keep in position during insertion of the pin.
- Frame leaf Installed by a simple push into the cutout
- Screw-on see Product System 4-150
- Stainless steel see Product System 7-134

## Material:

• Leaves: Zinc Die, Matt Black

• Wings: Sintered Steel

|                                                 | Clamping Range (§ | Part No.          | See Page |
|-------------------------------------------------|-------------------|-------------------|----------|
| a) 180° Hinge                                   | 1.2 - 1.7         | 412-9101.00-00015 |          |
|                                                 | 1.7 - 2.2         | 412-9101.00-00020 |          |
|                                                 | 2.2 - 2.7         | 412-9101.00-00025 |          |
|                                                 | 2.7 - 3.2         | 412-9101.00-00030 |          |
| POM and stainless steel on request              |                   |                   |          |
| b) Gasket                                       |                   | 209-0201.00-00000 | 05.12    |
| c) Clip-on profile                              |                   | 209-0122.00-00000 | 05.08    |
| Cover for cutout 30x10mm                        |                   | 292-0401.00-03010 | 10.14    |
| Reinforcement plate for cutout 30x8 and 30x10mm |                   | 292-0702.15-01030 | 10.16    |
| Tool for uninstallation                         |                   | 292-0306.80-02530 | 10.17    |