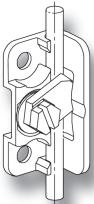

## 4-123 Concealed Hinge Pr03 120°

Surface mounted door, Door bending 25mm

- Door leaf for Product System 4-124 and 4-125
- RH and LH application
- By rotating the pivot pin 1/4 turn, the pivot pin is released and the door can be removed

## Material:

- · Door leaf and pivot pin: Zinc Die, Zinc Plated
- · Washer and bowed washer: Stainless Steel
- · Nut with serrated flange: Steel, Zinc Plated

| Version                                                                        | Part No.          | See Page |
|--------------------------------------------------------------------------------|-------------------|----------|
| a) Screw-on unit                                                               | 243-9008          |          |
|                                                                                |                   |          |
| Please order separately:                                                       |                   |          |
| b) Nut with serrated flange M6 ( 2 pieces per screw-on unit)                   | 860-B193.00-00006 |          |
| c) Weld stud M6x8 (2 pieces per screw-on unit)                                 | 800-1105          |          |
|                                                                                |                   |          |
| Part No. of the complete hinge                                                 |                   | 04.135   |
| This screw-on unit allows also an application with the stainless steel version |                   | 04.138   |
| Countersunk machine screws and nuts                                            |                   | 10.23    |