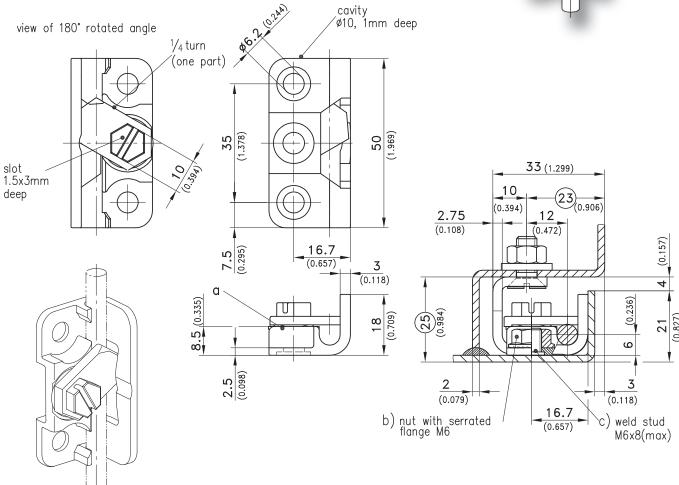

## 4-123 Concealed Hinge Pr03 120°

Surface mounted door, Door bending 25mm

- Door leaf for Product System 4-124 and 4-125
- RH and LH application
- By rotating the pivot pin 1/4 turn, the pivot pin is released and the door can be removed

## Material:

- · Door leaf and pivot pin: Zinc Die, Zinc Plated
- · Washer and bowed washer: Stainless Steel
- · Nut with serrated flange: Steel, Zinc Plated

| Version                                                                        | Part No.          | See Page |
|--------------------------------------------------------------------------------|-------------------|----------|
| a) Screw-on unit                                                               | 243-9008          |          |
|                                                                                |                   |          |
| Please order separately:                                                       |                   |          |
| b) Nut with serrated flange M6 ( 2 pieces per screw-on unit)                   | 860-B193.00-00006 |          |
| c) Weld stud M6x8 (2 pieces per screw-on unit)                                 | 800-1105          |          |
|                                                                                |                   |          |
| Part No. of the complete hinge                                                 |                   | 04.135   |
| This screw-on unit allows also an application with the stainless steel version |                   | 04.138   |
| Countersunk machine screws and nuts                                            |                   | 10.23    |