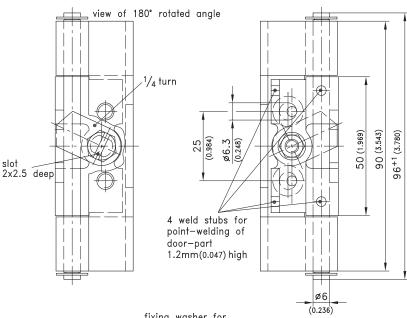

## **Product Notes:**

- RH and LH application
- By rotating the pivot pin 1/4 turn, the pivot pin is released and the door can be removed
- Do not use fasten washer with Ø6.3.
- Other Zinc die see Product System 4-124, 4-124SL and 4-125SL
- Tool-less installation- see Product System 4-124SL, 4-125SL and 7-164SL
- Stainless steel see Product System 7-164SL 7-165 and 7-166

## Material:

- · All parts: Steel, Zinc Plated
- Door leaf and ¼ turn: Zinc Die, Zinc Plated
- Frame leaf: Steel, Zinc Plated

| Version with weld-on door leaf                                                   | Frame Holes          | Part No. | See Page |
|----------------------------------------------------------------------------------|----------------------|----------|----------|
| a) Frame leaf countersunk for M6                                                 | Ø6.3 or M6           | 243-9003 | · ·      |
| a1) as a), but with fastening washer                                             | <b>□8 or Ø10</b>     | 243-9002 |          |
| a2) as a) and a1), but with pressed in stud M6 and fastening washer if necessary | Ø6.3, <b>□8,</b> Ø10 | 243-9007 |          |
| Version with screw-on door leaf                                                  |                      |          | 04.139   |
| b) Frame leaf countersunk for M6                                                 | Ø6.3 or M6           | 243-9009 |          |
| b1) as b), but with fastening washer                                             | □8 or Ø10            | 243-9010 |          |
| b2)as b) and b1), but with pressed in stud M6 and fastening washer               | Ø6.3, <b>□8,</b> Ø10 | 243-9011 |          |
| c) 1/4 turn                                                                      |                      |          | 04.139   |
| Stainless steel version                                                          |                      |          | 04.138   |
| Countersunk machine screws and nuts                                              |                      |          | 10.23    |