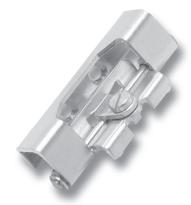

## 4-125 Concealed Hinge Pr03 120°

Surface mounted door, Lift-off, Door bending 25mm

## 120° Comp

## **Product Notes:**

- RH and LH application
- By rotating the pivot pin 1/4 turn, the pivot pin is released and the door can be removed
- Do not use fasten washer with Ø6.3.
- Other Zinc die see Product System 4-124, 4-124SL and 4-125SL
- Tool-less installation- see Product System 4-124SL, 4-125SL and 7-164SL
- Stainless steel see Product System 7-164SL 7-165 and 7-166