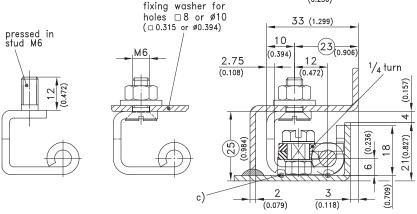

## Material:

- · All parts: Steel, Zinc Plated
- Door leaf and ¼ turn: Zinc Die, Zinc Plated
- Frame leaf: Steel, Zinc Plated

| Version with weld-on door leaf                                                   | Frame Holes          | Part No. | See Page |
|----------------------------------------------------------------------------------|----------------------|----------|----------|
| a) Frame leaf countersunk for M6                                                 | Ø6.3 or M6           | 243-9003 | · ·      |
| a1) as a), but with fastening washer                                             | <b>□8 or Ø10</b>     | 243-9002 |          |
| a2) as a) and a1), but with pressed in stud M6 and fastening washer if necessary | Ø6.3, <b>□8,</b> Ø10 | 243-9007 |          |
| Version with screw-on door leaf                                                  |                      |          | 04.139   |
| b) Frame leaf countersunk for M6                                                 | Ø6.3 or M6           | 243-9009 |          |
| b1) as b), but with fastening washer                                             | □8 or Ø10            | 243-9010 |          |
| b2)as b) and b1), but with pressed in stud M6 and fastening washer               | Ø6.3, <b>□8,</b> Ø10 | 243-9011 |          |
| c) 1/4 turn                                                                      |                      |          | 04.139   |
| Stainless steel version                                                          |                      |          | 04.138   |
| Countersunk machine screws and nuts                                              |                      |          | 10.23    |